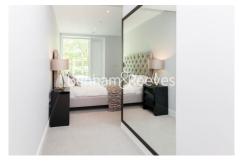

### **Property features**

2 bedroom 2 bathroom, furnished | Wood Floor throughout | Comfort Cooling, Wall heating and Underfloor heating | Wall Mounted TV x 2 / Large Private Terrace | Contemporary Open-Plan Fitted Kitchen | EPC-B | 24 hr Concierge / Quality Residents' Gym | Long Hallway / Utility Room | Very Sizeable Open-Plan Reception with Hardwood Floors | Moments from Hammersmith Underground Station & Local Buses