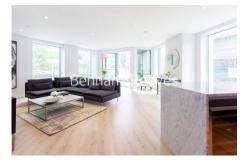

# 

A spacious luxury air-conditioned 2nd floor apartment with private terrace situated in a prestigious development in Hammersmith. Ideally located within walking distance from Hammersmith Underground station while residents enjoy a host of onsite amenities.

### **Property features**

2 bedroom 2 bathroom, furnished | Wood Floor throughout | Comfort Cooling, Wall heating and Underfloor heating | Wall Mounted TV x 2 / Large Private Terrace | Contemporary Open-Plan Fitted Kitchen | EPC-B | 24 hr Concierge / Quality Residents' Gym | Long Hallway / Utility Room | Very Sizeable Open-Plan Reception with Hardwood Floors | Moments from Hammersmith Underground Station & Local Buses