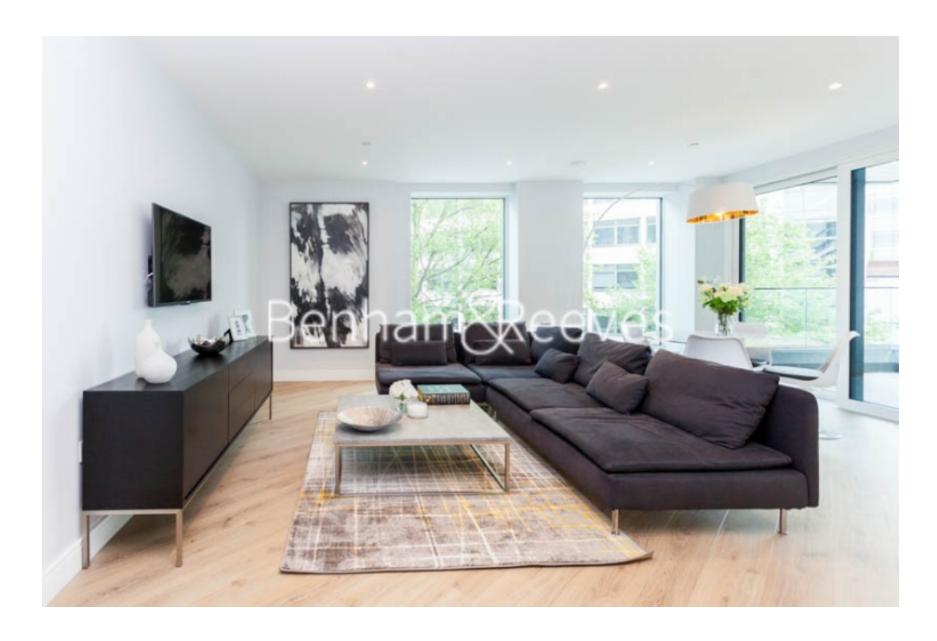

### **Property features**

2 bedroom 2 bathroom, furnished | Wood Floor throughout | Comfort Cooling, Wall heating and Underfloor heating | Wall Mounted TV x 2 / Large Private Terrace | Contemporary Open-Plan Fitted Kitchen | EPC-B | 24 hr Concierge / Quality Residents' Gym | Long Hallway / Utility Room | Very Sizeable Open-Plan Reception with Hardwood Floors | Moments from Hammersmith Underground Station & Local Buses