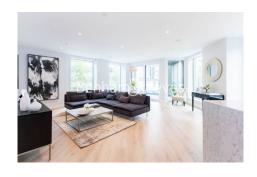

# 

A spacious luxury air-conditioned 2nd floor apartment with private terrace situated in a prestigious development in Hammersmith. Ideally located within walking distance from Hammersmith Underground station while residents enjoy a host of onsite amenities.

### **Property features**

2 bedroom 2 bathroom, furnished | Wood Floor throughout | Comfort Cooling, Wall heating and Underfloor heating | Wall Mounted TV x 2 / Large Private Terrace | Contemporary Open-Plan Fitted Kitchen | EPC-B | 24 hr Concierge / Quality Residents' Gym | Long Hallway / Utility Room | Very Sizeable Open-Plan Reception with Hardwood Floors | Moments from Hammersmith Underground Station & Local Buses