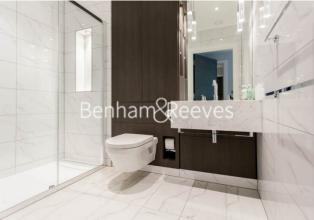

### **Property features**

2 bedroom 2 bathroom, furnished | Wood Floor throughout | Comfort Cooling, Wall heating and Underfloor heating | Wall Mounted TV x 2 / Large Private Terrace | Contemporary Open-Plan Fitted Kitchen | EPC-B | 24 hr Concierge / Quality Residents' Gym | Long Hallway / Utility Room | Very Sizeable Open-Plan Reception with Hardwood Floors | Moments from Hammersmith Underground Station & Local Buses