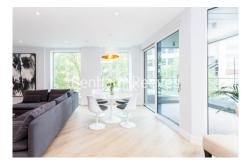

### **Property features**

2 bedroom 2 bathroom, furnished | Wood Floor throughout | Comfort Cooling, Wall heating and Underfloor heating | Wall Mounted TV x 2 / Large Private Terrace | Contemporary Open-Plan Fitted Kitchen | EPC-B | 24 hr Concierge / Quality Residents' Gym | Long Hallway / Utility Room | Very Sizeable Open-Plan Reception with Hardwood Floors | Moments from Hammersmith Underground Station & Local Buses