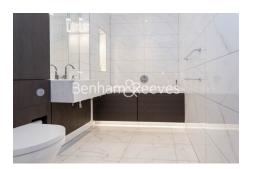

### **Property features**

2 bedroom 2 bathroom, furnished | Wood Floor throughout | Comfort Cooling, Wall heating and Underfloor heating | Wall Mounted TV x 2 / Large Private Terrace | Contemporary Open-Plan Fitted Kitchen | EPC-B | 24 hr Concierge / Quality Residents' Gym | Long Hallway / Utility Room | Very Sizeable Open-Plan Reception with Hardwood Floors | Moments from Hammersmith Underground Station & Local Buses