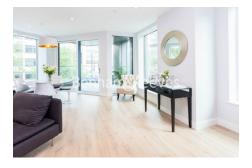

### **Property features**

2 bedroom 2 bathroom, furnished | Wood Floor throughout | Comfort Cooling, Wall heating and Underfloor heating | Wall Mounted TV x 2 / Large Private Terrace | Contemporary Open-Plan Fitted Kitchen | EPC-B | 24 hr Concierge / Quality Residents' Gym | Long Hallway / Utility Room | Very Sizeable Open-Plan Reception with Hardwood Floors | Moments from Hammersmith Underground Station & Local Buses