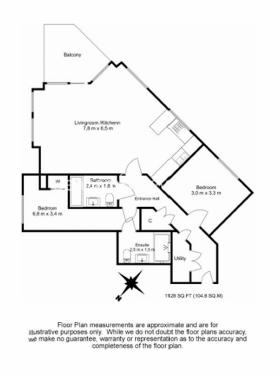

### **Property features**

2 bedroom 2 bathroom, furnished | Wood Floor throughout | Comfort Cooling, Wall heating and Underfloor heating | Wall Mounted TV x 2 / Large Private Terrace | Contemporary Open-Plan Fitted Kitchen | EPC-B | 24 hr Concierge / Quality Residents' Gym | Long Hallway / Utility Room | Very Sizeable Open-Plan Reception with Hardwood Floors | Moments from Hammersmith Underground Station & Local Buses