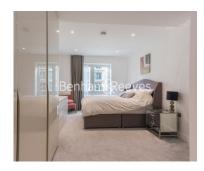

## **Property features**

Two Double Bedroom with Built-in Wardrobes (1st Floor) | Internal Area: 885 Sq Ft Internally / Furnished | Designable Fully Fitted Open Plan Kitchen with Appliances | Luxury Bathroom Features with Dark Brown Pearl Finish | Multi-channel Underfloor Heating | EPC-B | Air Ventilation System | 24 Hour Concierge with high standard service and security | Parking Included | Nearby Hammersmith Underground Station