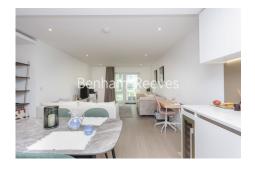

**Tierney Lane, Hammersmith, W6** 

£900 per week, £3,900 per month + fees

■ 2 Bedrooms □ 2 Bathrooms □ Furnished

High Specification 2nd floor apartment with direct River views situated in a modern Riverside development by Mount Anvil. Conveniently located a brief walk from Hammersmith Station (District, Piccadilly, and Hammersmith & City lines).

## **Property features**

Two Double Bedroom with Built-in Wardrobes (1st Floor) | Internal Area: 885 Sq Ft Internally / Furnished | Designable Fully Fitted Open Plan Kitchen with Appliances | Luxury Bathroom Features with Dark Brown Pearl Finish | Multi-channel Underfloor Heating | EPC-B | Air Ventilation System | 24 Hour Concierge with high standard service and security | Parking Included | Nearby Hammersmith Underground Station