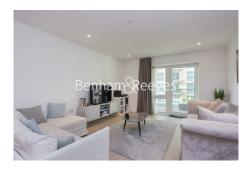

## **Property features**

Two Double Bedroom with Built-in Wardrobes (1st Floor) | Internal Area: 885 Sq Ft Internally / Furnished | Designable Fully Fitted Open Plan Kitchen with Appliances | Luxury Bathroom Features with Dark Brown Pearl Finish | Multi-channel Underfloor Heating | EPC-B | Air Ventilation System | 24 Hour Concierge with high standard service and security | Parking Included | Nearby Hammersmith Underground Station