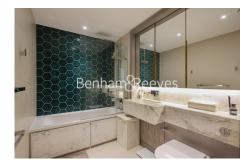

## **Property features**

Two Double Bedroom with Built-in Wardrobes (1st Floor) | Internal Area: 885 Sq Ft Internally / Furnished | Designable Fully Fitted Open Plan Kitchen with Appliances | Luxury Bathroom Features with Dark Brown Pearl Finish | Multi-channel Underfloor Heating | EPC-B | Air Ventilation System | 24 Hour Concierge with high standard service and security | Parking Included | Nearby Hammersmith Underground Station