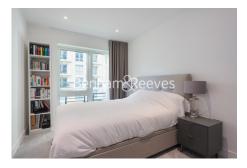

## **Property features**

Two Double Bedroom with Built-in Wardrobes (1st Floor) | Internal Area: 885 Sq Ft Internally / Furnished | Designable Fully Fitted Open Plan Kitchen with Appliances | Luxury Bathroom Features with Dark Brown Pearl Finish | Multi-channel Underfloor Heating | EPC-B | Air Ventilation System | 24 Hour Concierge with high standard service and security | Parking Included | Nearby Hammersmith Underground Station