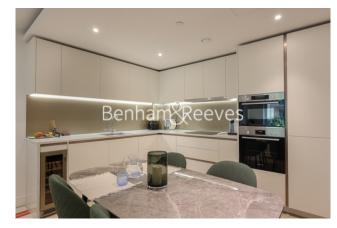

## **Property features**

Two Double Bedroom with Built-in Wardrobes (1st Floor) | Internal Area: 885 Sq Ft Internally / Furnished | Designable Fully Fitted Open Plan Kitchen with Appliances | Luxury Bathroom Features with Dark Brown Pearl Finish | Multi-channel Underfloor Heating | EPC-B | Air Ventilation System | 24 Hour Concierge with high standard service and security | Parking Included | Nearby Hammersmith Underground Station