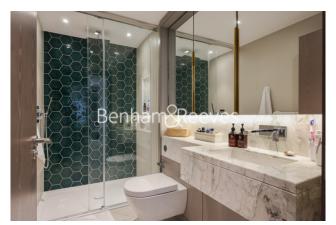

## **Property features**

Two Double Bedroom with Built-in Wardrobes (1st Floor) | Internal Area: 885 Sq Ft Internally / Furnished | Designable Fully Fitted Open Plan Kitchen with Appliances | Luxury Bathroom Features with Dark Brown Pearl Finish | Multi-channel Underfloor Heating | EPC-B | Air Ventilation System | 24 Hour Concierge with high standard service and security | Parking Included | Nearby Hammersmith Underground Station