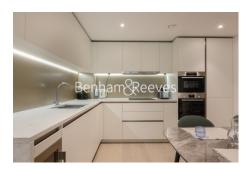

## **Property features**

Two Double Bedroom with Built-in Wardrobes (1st Floor) | Internal Area: 885 Sq Ft Internally / Furnished | Designable Fully Fitted Open Plan Kitchen with Appliances | Luxury Bathroom Features with Dark Brown Pearl Finish | Multi-channel Underfloor Heating | EPC-B | Air Ventilation System | 24 Hour Concierge with high standard service and security | Parking Included | Nearby Hammersmith Underground Station