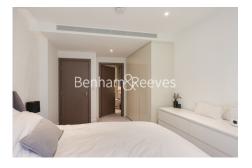

## **Property features**

Two Double Bedroom with Built-in Wardrobes (1st Floor) | Internal Area: 885 Sq Ft Internally / Furnished | Designable Fully Fitted Open Plan Kitchen with Appliances | Luxury Bathroom Features with Dark Brown Pearl Finish | Multi-channel Underfloor Heating | EPC-B | Air Ventilation System | 24 Hour Concierge with high standard service and security | Parking Included | Nearby Hammersmith Underground Station