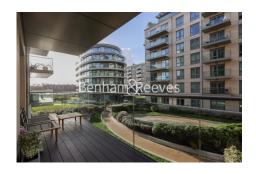

**Tierney Lane, Hammersmith, W6** 

£900 per week, £3,900 per month + fees

■ 2 Bedrooms □ 2 Bathrooms □ Furnished

High Specification 2nd floor apartment with direct River views situated in a modern Riverside development by Mount Anvil. Conveniently located a brief walk from Hammersmith Station (District, Piccadilly, and Hammersmith & City lines).

## **Property features**

Two Double Bedroom with Built-in Wardrobes (1st Floor) | Internal Area: 885 Sq Ft Internally / Furnished | Designable Fully Fitted Open Plan Kitchen with Appliances | Luxury Bathroom Features with Dark Brown Pearl Finish | Multi-channel Underfloor Heating | EPC-B | Air Ventilation System | 24 Hour Concierge with high standard service and security | Parking Included | Nearby Hammersmith Underground Station