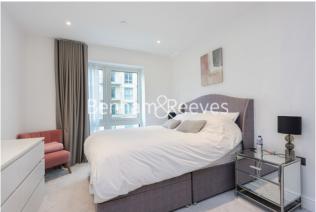

## **Property features**

Two Double Bedroom with Built-in Wardrobes (1st Floor) | Internal Area: 885 Sq Ft Internally / Furnished | Designable Fully Fitted Open Plan Kitchen with Appliances | Luxury Bathroom Features with Dark Brown Pearl Finish | Multi-channel Underfloor Heating | EPC-B | Air Ventilation System | 24 Hour Concierge with high standard service and security | Parking Included | Nearby Hammersmith Underground Station