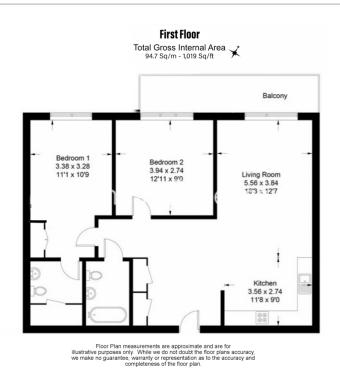

## **Property features**

Two Double Bedroom with Built-in Wardrobes (1st Floor) | Internal Area: 885 Sq Ft Internally / Furnished | Designable Fully Fitted Open Plan Kitchen with Appliances | Luxury Bathroom Features with Dark Brown Pearl Finish | Multi-channel Underfloor Heating | EPC-B | Air Ventilation System | 24 Hour Concierge with high standard service and security | Parking Included | Nearby Hammersmith Underground Station