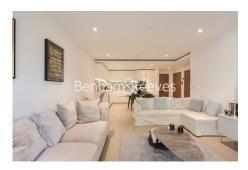

## **Property features**

Two Double Bedroom with Built-in Wardrobes (1st Floor) | Internal Area: 885 Sq Ft Internally / Furnished | Designable Fully Fitted Open Plan Kitchen with Appliances | Luxury Bathroom Features with Dark Brown Pearl Finish | Multi-channel Underfloor Heating | EPC-B | Air Ventilation System | 24 Hour Concierge with high standard service and security | Parking Included | Nearby Hammersmith Underground Station