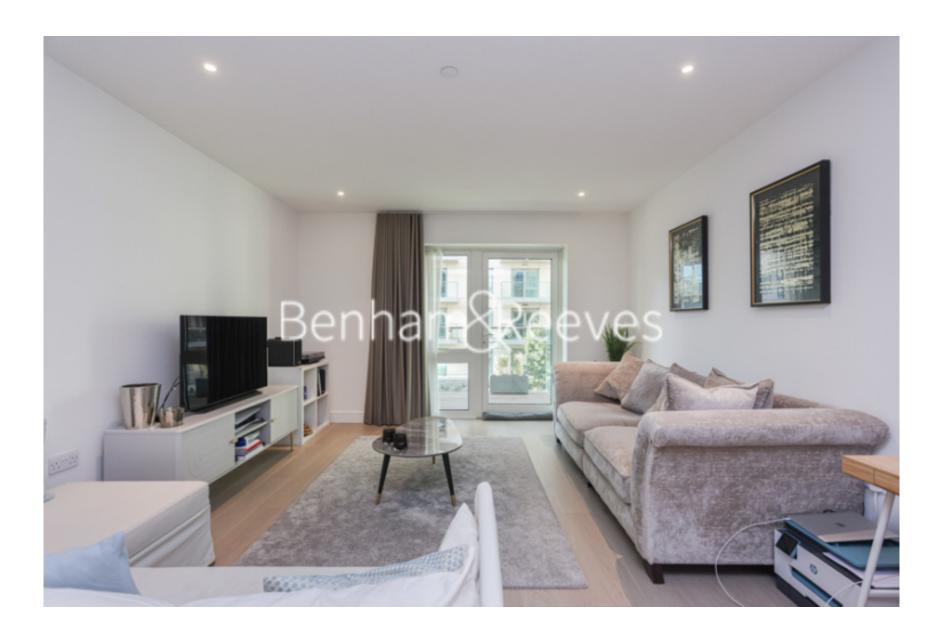

**Tierney Lane, Hammersmith, W6** 

£900 per week, £3,900 per month + fees

■ 2 Bedrooms □ 2 Bathrooms □ Furnished

High Specification 2nd floor apartment with direct River views situated in a modern Riverside development by Mount Anvil. Conveniently located a brief walk from Hammersmith Station (District, Piccadilly, and Hammersmith & City lines).

## **Property features**

Two Double Bedroom with Built-in Wardrobes (1st Floor) | Internal Area: 885 Sq Ft Internally / Furnished | Designable Fully Fitted Open Plan Kitchen with Appliances | Luxury Bathroom Features with Dark Brown Pearl Finish | Multi-channel Underfloor Heating | EPC-B | Air Ventilation System | 24 Hour Concierge with high standard service and security | Parking Included | Nearby Hammersmith Underground Station