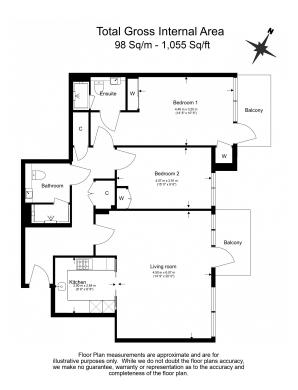

## **Property features**

2 Bedrooms | 2 Bathrooms | Reception | Furnished | Fitted Kitchen | EPC-B | 24h Concierge | Basement Parking Included | Nearby Hammersmith Underground Station

For more information about this property, please call our Hammersmith branch on