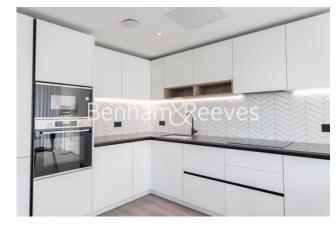

## **Property features**

2 Double Bedroom Apartment with Built-in Wardrobe | Fully Fitted Kitchen Integrated with Well-Known Appliances | Utility Room / Long Hallway | Air Ventilation / Underfloor Heating / Air Conditioning | 24 Hr Concierge / 24 Hr Security / Communal Gardens | EPC-C | Double Reception Room with Dining Area | Luxurious 2 x Bathrooms | Quality Furnished / LED Spotlights / Sizable Private Balcony | Nearby Hammersmith Stations