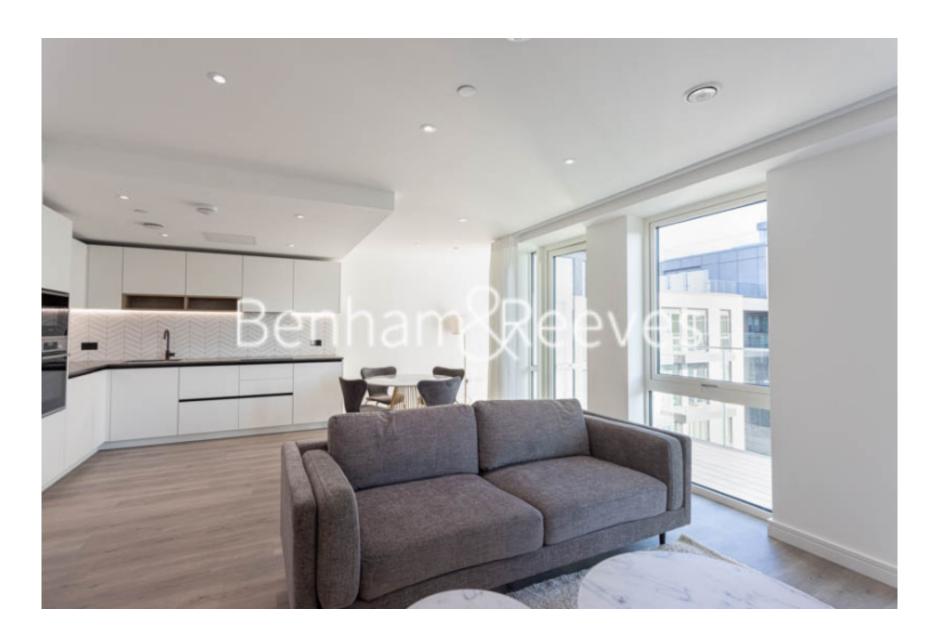

Matcham House, Hammersmith, W6

£854 per week, £3,700 per month + fees

 ■ 2 Bedrooms
 ■ 2 Bathrooms
 ■ Furnished

A spacious, air-conditioned 1st floor apartment with large private terrace situated in a prestigious development in Hammersmith. The property is ideally located within walking distance to Hammersmith Underground Station.

## **Property features**

2 Double Bedroom Apartment with Built-in Wardrobe | Fully Fitted Kitchen Integrated with Well-Known Appliances | Utility Room / Long Hallway | Air Ventilation / Underfloor Heating / Air Conditioning | 24 Hr Concierge / 24 Hr Security / Communal Gardens | EPC-C | Double Reception Room with Dining Area | Luxurious 2 x Bathrooms | Quality Furnished / LED Spotlights / Sizable Private Balcony | Nearby Hammersmith Stations