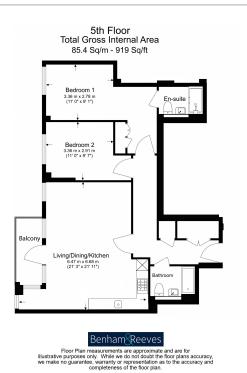

## **Property features**

2 Double Bedroom Apartment with Built-in Wardrobe | Fully Fitted Kitchen Integrated with Well-Known Appliances | Utility Room / Long Hallway | Air Ventilation / Underfloor Heating / Air Conditioning | 24 Hr Concierge / 24 Hr Security / Communal Gardens | EPC-C | Double Reception Room with Dining Area | Luxurious 2 x Bathrooms | Quality Furnished / LED Spotlights / Sizable Private Balcony | Nearby Hammersmith Stations