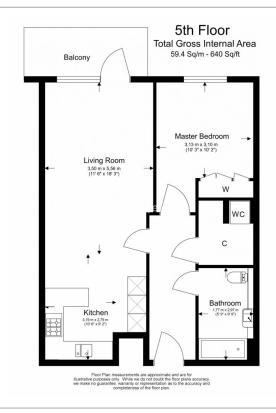

Fulham Reach, Hammersmith, W6

£658 per week, £2,850 per month + fees

□ 1 Bedroom □ 1 Bathroom □ Furnished

Luxurious apartment situated in a popular Riverside development in the heart of Hammersmith. Ideally located for Fulham and Hammersmith Underground Station (Piccadilly & District Lines).

## **Property features**

Riverside development | 24h Concierge | Open plan with breakfast bar | Landscaped podium gardens | Wooden flooring | EPC-B | Close to Amenities | Excellent travel links around London | 5 minutes' walk to Hammersmith tube station