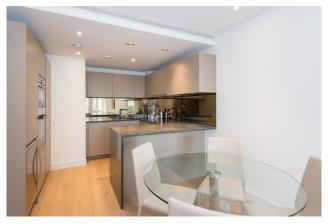

Fulham Reach, Hammersmith, W6

£658 per week, £2,850 per month + fees

□ 1 Bedroom □ 1 Bathroom □ Furnished

Luxurious apartment situated in a popular Riverside development in the heart of Hammersmith. Ideally located for Fulham and Hammersmith Underground Station (Piccadilly & District Lines).

## **Property features**

Riverside development | 24h Concierge | Open plan with breakfast bar | Landscaped podium gardens | Wooden flooring | EPC-B | Close to Amenities | Excellent travel links around London | 5 minutes' walk to Hammersmith tube station