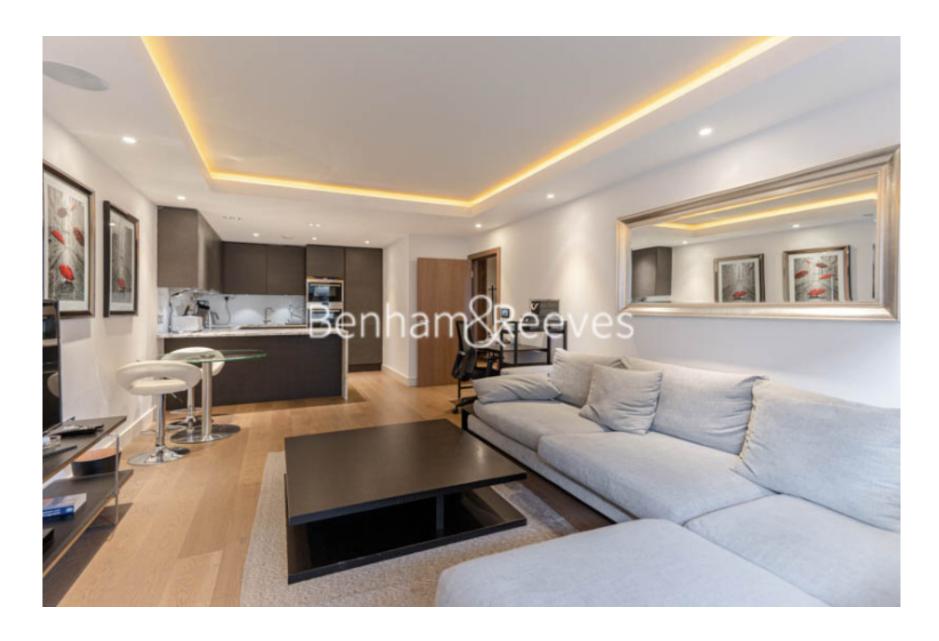

Parrs Way, Hammersmith, W6

£923 per week, £4,000 per month + fees

# ■ 2 Bedrooms ■ 2 Bathrooms ■ Furnished

Well-presented 5th floor apartment, with an array of residents' facilities, situated within a popular Riverside development in the heart of Hammersmith. Perfectly placed a brief walk from Hammersmith (Zone 2) Underground Staton (Piccadilly, District, Circle and Hammersmith & City Lines).

### **Property features**

2 Bedrooms | 2 Bathrooms | Reception | Furnished | Modern kitchen | EPC-B | Close to Amenities | 24-hour concierge service | Hammersmith (Zone 2) Tube station

For more information about this property, please call our Hammersmith branch on