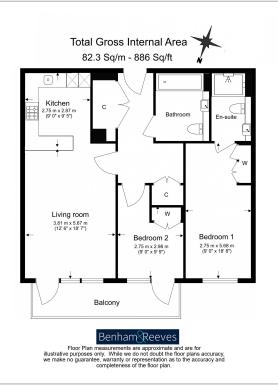

Parrs Way, Hammersmith, W6

£923 per week, £4,000 per month + fees

# ■ 2 Bedrooms ■ 2 Bathrooms ■ Furnished

Well-presented 5th floor apartment, with an array of residents' facilities, situated within a popular Riverside development in the heart of Hammersmith. Perfectly placed a brief walk from Hammersmith (Zone 2) Underground Staton (Piccadilly, District, Circle and Hammersmith & City Lines).

### **Property features**

2 Bedrooms | 2 Bathrooms | Reception | Furnished | Modern kitchen | EPC-B | Close to Amenities | 24-hour concierge service | Hammersmith (Zone 2) Tube station

For more information about this property, please call our Hammersmith branch on

## Parrs Way, Hammersmith, W6

£923 per week, £4,000 per month + fees