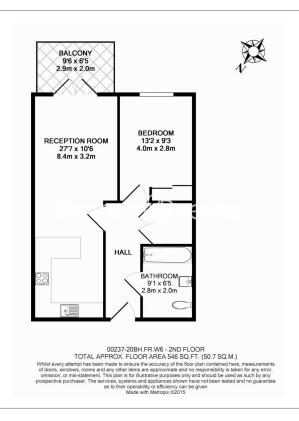

Fulham Reach, Hammersmith, W6

£660 per week, £2,860 per month + fees

■ 1 Bedroom ■ 1 Bathroom ■ Furnished

A stylish first floor apartment, with superb onsite amenities, situated in a secure prestigious Riverside development in Hammersmith. Nearby Hammersmith Tube station provides excellent transport links.

## **Property features**

1 Bedroom | 1 Bathroom | Reception | Furnished | Fitted Kitchen | EPC-C | Swimming Pool | Concierge Service | Nearby Hammersmith Tube Station

For more information about this property, please call our Hammersmith branch on