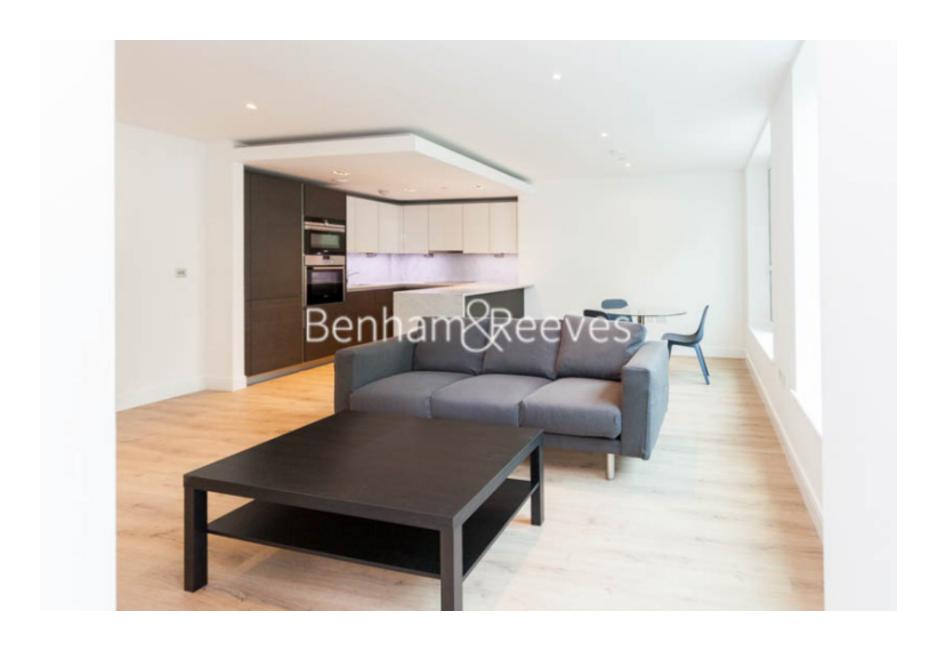

## **Property features**

2 Bedroom,2 Bathroom,furnished flat located on the 2nd floor | Wood Floor throughout | Wall Mounted TV x 2 / Large Private Terrace | 2 x Cream Stone Finish Luxury Bathroom | Contemporary Open-Plan Fitted Kitchen | EPC-B | Long Hallway / Utility Room | Very Sizeable Open-Plan Reception with Hardwood Floors | 24 hr Concierge / Private Residents' Gym / Communal Garden | Moments from Hammersmith Underground Station & Local Buses