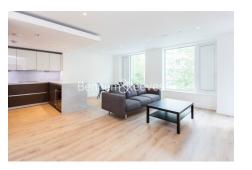

## **Property features**

2 Bedroom,2 Bathroom,furnished flat located on the 2nd floor | Wood Floor throughout | Wall Mounted TV x 2 / Large Private Terrace | 2 x Cream Stone Finish Luxury Bathroom | Contemporary Open-Plan Fitted Kitchen | EPC-B | Long Hallway / Utility Room | Very Sizeable Open-Plan Reception with Hardwood Floors | 24 hr Concierge / Private Residents' Gym / Communal Garden | Moments from Hammersmith Underground Station & Local Buses