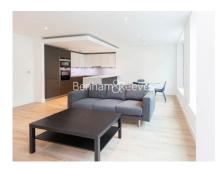

## **Property features**

2 Bedroom,2 Bathroom,furnished flat located on the 2nd floor | Wood Floor throughout | Wall Mounted TV x 2 / Large Private Terrace | 2 x Cream Stone Finish Luxury Bathroom | Contemporary Open-Plan Fitted Kitchen | EPC-B | Long Hallway / Utility Room | Very Sizeable Open-Plan Reception with Hardwood Floors | 24 hr Concierge / Private Residents' Gym / Communal Garden | Moments from Hammersmith Underground Station & Local Buses