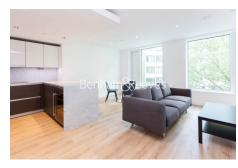

## **Property features**

2 Bedroom,2 Bathroom,furnished flat located on the 2nd floor | Wood Floor throughout | Wall Mounted TV x 2 / Large Private Terrace | 2 x Cream Stone Finish Luxury Bathroom | Contemporary Open-Plan Fitted Kitchen | EPC-B | Long Hallway / Utility Room | Very Sizeable Open-Plan Reception with Hardwood Floors | 24 hr Concierge / Private Residents' Gym / Communal Garden | Moments from Hammersmith Underground Station & Local Buses