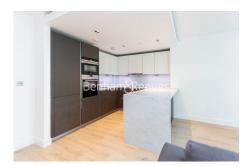

## **Property features**

2 Bedroom,2 Bathroom,furnished flat located on the 2nd floor | Wood Floor throughout | Wall Mounted TV x 2 / Large Private Terrace | 2 x Cream Stone Finish Luxury Bathroom | Contemporary Open-Plan Fitted Kitchen | EPC-B | Long Hallway / Utility Room | Very Sizeable Open-Plan Reception with Hardwood Floors | 24 hr Concierge / Private Residents' Gym / Communal Garden | Moments from Hammersmith Underground Station & Local Buses