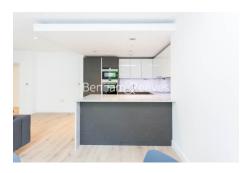

## **Property features**

2 Bedroom,2 Bathroom,furnished flat located on the 2nd floor | Wood Floor throughout | Wall Mounted TV x 2 / Large Private Terrace | 2 x Cream Stone Finish Luxury Bathroom | Contemporary Open-Plan Fitted Kitchen | EPC-B | Long Hallway / Utility Room | Very Sizeable Open-Plan Reception with Hardwood Floors | 24 hr Concierge / Private Residents' Gym / Communal Garden | Moments from Hammersmith Underground Station & Local Buses