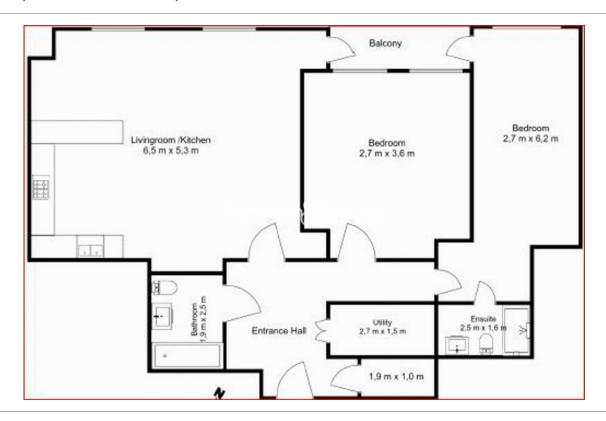

## **Property features**

2 Bedroom,2 Bathroom,furnished flat located on the 2nd floor | Wood Floor throughout | Wall Mounted TV x 2 / Large Private Terrace | 2 x Cream Stone Finish Luxury Bathroom | Contemporary Open-Plan Fitted Kitchen | EPC-B | Long Hallway / Utility Room | Very Sizeable Open-Plan Reception with Hardwood Floors | 24 hr Concierge / Private Residents' Gym / Communal Garden | Moments from Hammersmith Underground Station & Local Buses