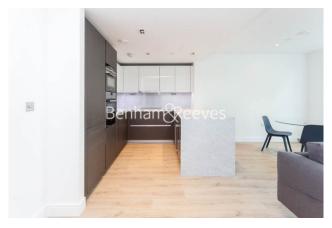

## **Property features**

2 Bedroom,2 Bathroom,furnished flat located on the 2nd floor | Wood Floor throughout | Wall Mounted TV x 2 / Large Private Terrace | 2 x Cream Stone Finish Luxury Bathroom | Contemporary Open-Plan Fitted Kitchen | EPC-B | Long Hallway / Utility Room | Very Sizeable Open-Plan Reception with Hardwood Floors | 24 hr Concierge / Private Residents' Gym / Communal Garden | Moments from Hammersmith Underground Station & Local Buses