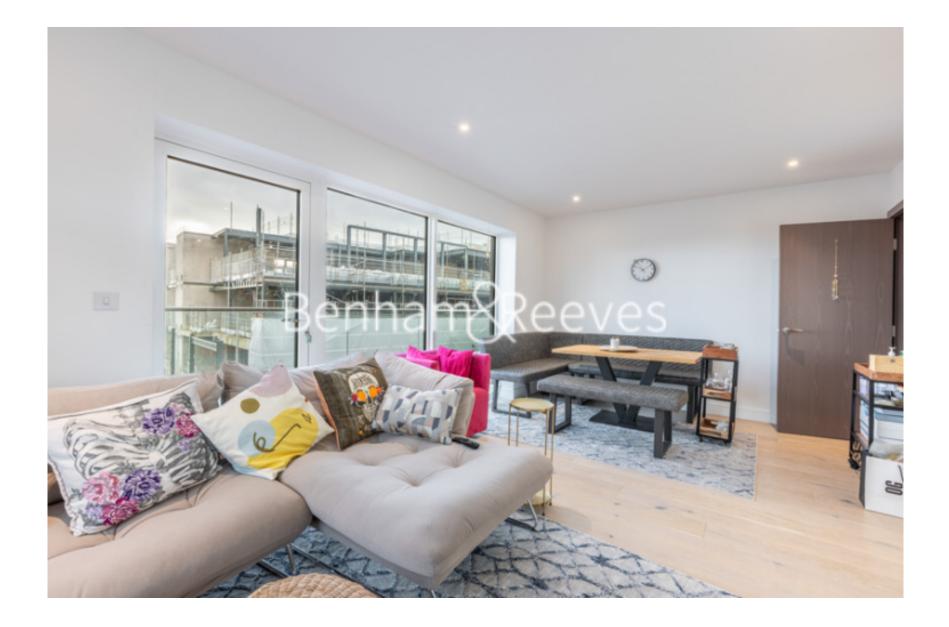

## ⊨ 2 Bedrooms 🛁 2 Bathrooms 🖽 Furnished/UnFurnished

Large luxury 6th floor apartment situated in a prestigious development in Hammersmith, located within walking distance from Hammersmith tube station.(Circle, District, Piccadilly and Hammersmith and City lines

### **Property features**

2 Double Bedroom Apartment with Built-in Wardrobe | 24 Hr Concierge / 24 Hr Security / Communal Gardens | Fully Fitted Kitchen Integrated with Well-Known Appliances | Double Reception Room with Dining Area | Air Ventilation / Underfloor Heating / Air Conditioning | EPC-B | Utility Room /Luxurious 2 x Bathrooms | Quality Furnished /LED Spotlights /Sizable Private Balcony | Parking can be arranged at a separate cost | Nearby Hammersmith tube station