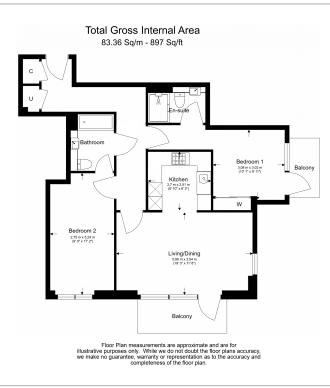

## ⊨ 2 Bedrooms 🛁 2 Bathrooms 🖽 Furnished/UnFurnished

Large luxury 6th floor apartment situated in a prestigious development in Hammersmith, located within walking distance from Hammersmith tube station.(Circle, District, Piccadilly and Hammersmith and City lines

### **Property features**

2 Double Bedroom Apartment with Built-in Wardrobe | 24 Hr Concierge / 24 Hr Security / Communal Gardens | Fully Fitted Kitchen Integrated with Well-Known Appliances | Double Reception Room with Dining Area | Air Ventilation / Underfloor Heating / Air Conditioning | EPC-B | Utility Room /Luxurious 2 x Bathrooms | Quality Furnished /LED Spotlights /Sizable Private Balcony | Parking can be arranged at a separate cost | Nearby Hammersmith tube station