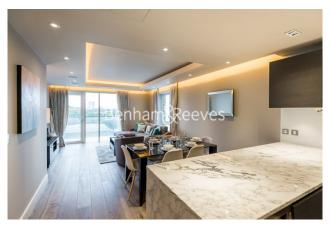

**Distillery Wharf, Hammersmith, W6** 

£889 per week, £3,852 per month + fees

# □ 2 Bedrooms □ 2 Bathrooms □ Furnished

Stylish and spacious apartment situated in a popular riverside development with a host of residents' amenities. The property is located within walking distance from Hammersmith Underground Station (Circle, District, Piccadilly, and Hammersmith and City Lines).

### **Property features**

2 Bedrooms | 2 Bathrooms | Reception | Furnished | Fitted Kitchen | EPC-B | Close to Amenities | 24 Hour Concierge and Security | Nearby Hammersmith Tube Station

For more information about this property, please call our Hammersmith branch on