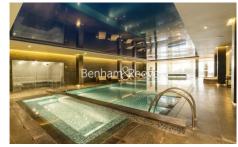

# □ 2 Bedrooms □ 2 Bathrooms □ Furnished

Stylish and spacious apartment situated in a popular riverside development with a host of residents' amenities. The property is located within walking distance from Hammersmith Underground Station (Circle, District, Piccadilly, and Hammersmith and City Lines).

### **Property features**

2 Bedrooms | 2 Bathrooms | Reception | Furnished | Fitted Kitchen | EPC-B | Close to Amenities | 24 Hour Concierge and Security | Nearby Hammersmith Tube Station

For more information about this property, please call our Hammersmith branch on