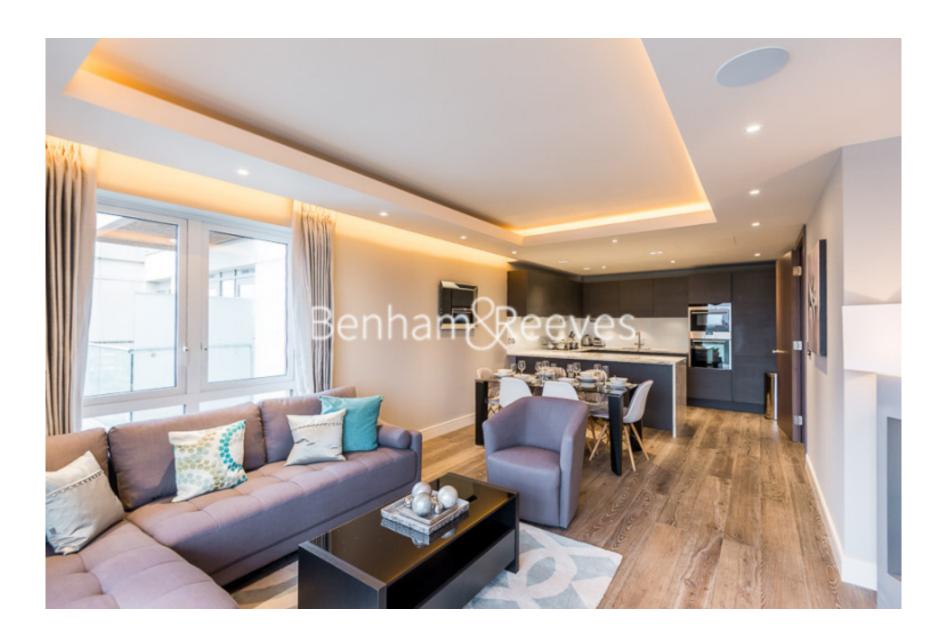

**Distillery Wharf, Hammersmith, W6** 

£889 per week, £3,852 per month + fees

# □ 2 Bedrooms □ 2 Bathrooms □ Furnished

Stylish and spacious apartment situated in a popular riverside development with a host of residents' amenities. The property is located within walking distance from Hammersmith Underground Station (Circle, District, Piccadilly, and Hammersmith and City Lines).

### **Property features**

2 Bedrooms | 2 Bathrooms | Reception | Furnished | Fitted Kitchen | EPC-B | Close to Amenities | 24 Hour Concierge and Security | Nearby Hammersmith Tube Station

For more information about this property, please call our Hammersmith branch on