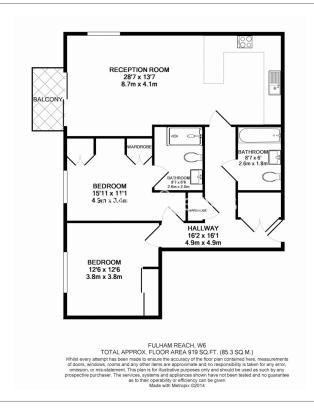

# □ 2 Bedrooms □ 2 Bathrooms □ Furnished

Stylish and spacious apartment situated in a popular riverside development with a host of residents' amenities. The property is located within walking distance from Hammersmith Underground Station (Circle, District, Piccadilly, and Hammersmith and City Lines).

### **Property features**

2 Bedrooms | 2 Bathrooms | Reception | Furnished | Fitted Kitchen | EPC-B | Close to Amenities | 24 Hour Concierge and Security | Nearby Hammersmith Tube Station

For more information about this property, please call our Hammersmith branch on