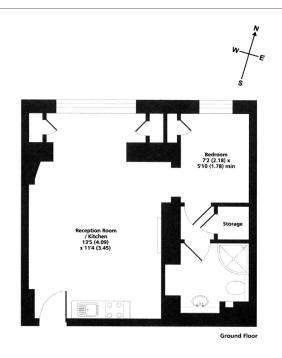

## **Property features**

One bedroom apartment | Open plan living area | Furnished Apartment | Excellent transport links within walking distance | Abundance of natural light | EPC-E | Upper Ground floor | Modern kitchen | Nearby West Kensington tube station