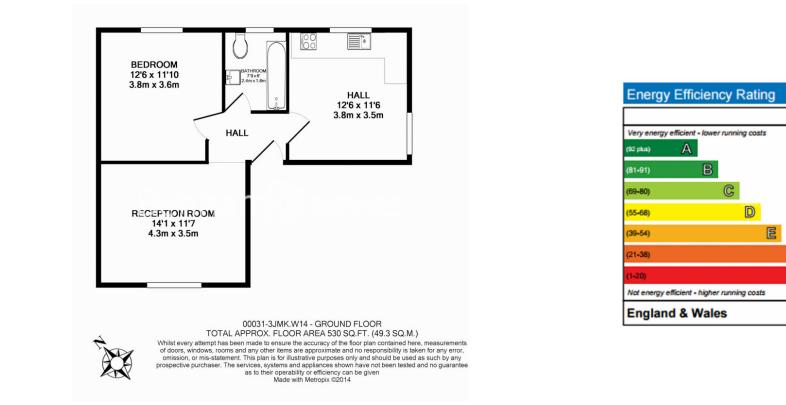

## **Queen's Club Gardens, Hammersmith, W14**

£500 per week, £2,167 per month + fees

www.benhams.com

Current

69

EU Directive

2002/91/EC

F

G

Potential

72