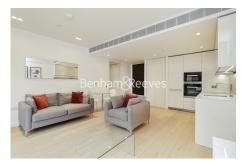

**Bolander Grove, Hammersmith, SW6** 

£700 per week, £3,033 per month + fees

□ 1 Bedroom □ 1 Bathroom □ Furnished

A beautifully designed one-bedroom apartment situated in a unique development, originally a Victorian hotel. This stylish residence features high-quality fixtures and finishes throughout. Residents can enjoy exclusive on-site amenities, including a fully equipped gym, a clubhouse, and a juice bar. Conveniently located near Earl's Court Underground station, the property offers excellent transport links and a vibrant neighborhood.

## **Property features**

One bedroom | Private balcony | Access to gym and swimming pool | 0.1 mi to west brompton station | 545 sq. Ft | EPC-B | furnished | concierge service | close transports links

For more information about this property, please call our Kensington branch on