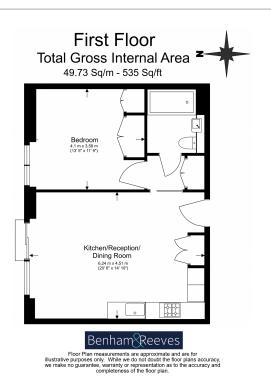

## **Property features**

One bedroom | Private balcony | Access to gym and swimming pool | 0.1 mi to west brompton station | 545 sq. Ft | EPC-B | furnished | concierge service | close transports links

For more information about this property, please call our Kensington branch on