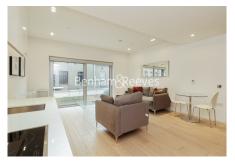

**Bolander Grove, Hammersmith, SW6** 

£700 per week, £3,033 per month + fees

□ 1 Bedroom □ 1 Bathroom □ Furnished

A beautifully designed one-bedroom apartment situated in a unique development, originally a Victorian hotel. This stylish residence features high-quality fixtures and finishes throughout. Residents can enjoy exclusive on-site amenities, including a fully equipped gym, a clubhouse, and a juice bar. Conveniently located near Earl's Court Underground station, the property offers excellent transport links and a vibrant neighborhood.

## **Property features**

One bedroom | Private balcony | Access to gym and swimming pool | 0.1 mi to west brompton station | 545 sq. Ft | EPC-B | furnished | concierge service | close transports links

For more information about this property, please call our Kensington branch on