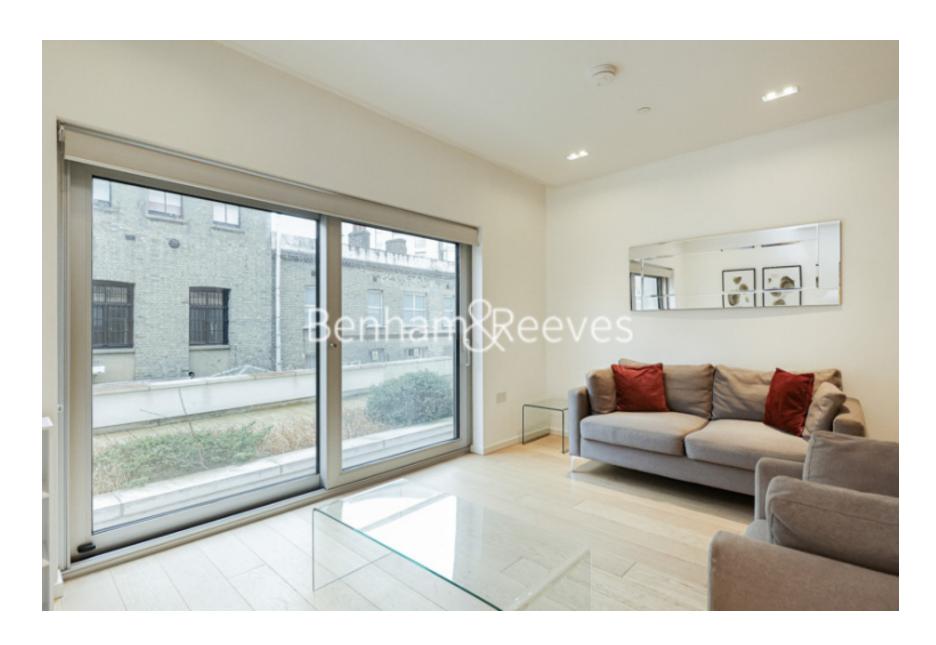

**Bolander Grove, Hammersmith, SW6** 

£700 per week, £3,033 per month + fees

□ 1 Bedroom □ 1 Bathroom □ Furnished

A beautifully designed one-bedroom apartment situated in a unique development, originally a Victorian hotel. This stylish residence features high-quality fixtures and finishes throughout. Residents can enjoy exclusive on-site amenities, including a fully equipped gym, a clubhouse, and a juice bar. Conveniently located near Earl's Court Underground station, the property offers excellent transport links and a vibrant neighborhood.

## **Property features**

One bedroom | Private balcony | Access to gym and swimming pool | 0.1 mi to west brompton station | 545 sq. Ft | EPC-B | furnished | concierge service | close transports links

For more information about this property, please call our Kensington branch on