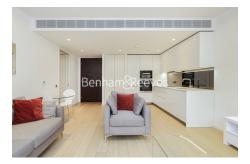

**Bolander Grove, Hammersmith, SW6** 

£700 per week, £3,033 per month + fees

□ 1 Bedroom □ 1 Bathroom □ Furnished

A beautifully designed one-bedroom apartment situated in a unique development, originally a Victorian hotel. This stylish residence features high-quality fixtures and finishes throughout. Residents can enjoy exclusive on-site amenities, including a fully equipped gym, a clubhouse, and a juice bar. Conveniently located near Earl's Court Underground station, the property offers excellent transport links and a vibrant neighborhood.

## **Property features**

One bedroom | Private balcony | Access to gym and swimming pool | 0.1 mi to west brompton station | 545 sq. Ft | EPC-B | furnished | concierge service | close transports links

For more information about this property, please call our Kensington branch on