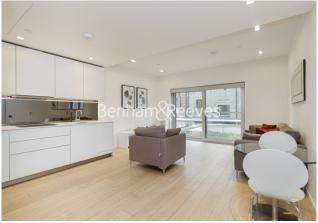

**Bolander Grove, Hammersmith, SW6** 

£700 per week, £3,033 per month + fees

□ 1 Bedroom □ 1 Bathroom □ Furnished

A beautifully designed one-bedroom apartment situated in a unique development, originally a Victorian hotel. This stylish residence features high-quality fixtures and finishes throughout. Residents can enjoy exclusive on-site amenities, including a fully equipped gym, a clubhouse, and a juice bar. Conveniently located near Earl's Court Underground station, the property offers excellent transport links and a vibrant neighborhood.

## **Property features**

One bedroom | Private balcony | Access to gym and swimming pool | 0.1 mi to west brompton station | 545 sq. Ft | EPC-B | furnished | concierge service | close transports links

For more information about this property, please call our Kensington branch on