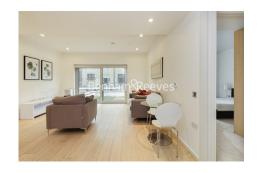

**Bolander Grove, Hammersmith, SW6** 

£700 per week, £3,033 per month + fees

□ 1 Bedroom □ 1 Bathroom □ Furnished

A beautifully designed one-bedroom apartment situated in a unique development, originally a Victorian hotel. This stylish residence features high-quality fixtures and finishes throughout. Residents can enjoy exclusive on-site amenities, including a fully equipped gym, a clubhouse, and a juice bar. Conveniently located near Earl's Court Underground station, the property offers excellent transport links and a vibrant neighborhood.

## **Property features**

One bedroom | Private balcony | Access to gym and swimming pool | 0.1 mi to west brompton station | 545 sq. Ft | EPC-B | furnished | concierge service | close transports links

For more information about this property, please call our Kensington branch on