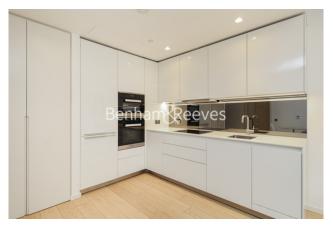

**Bolander Grove, Hammersmith, SW6** 

£700 per week, £3,033 per month + fees

□ 1 Bedroom □ 1 Bathroom □ Furnished

A beautifully designed one-bedroom apartment situated in a unique development, originally a Victorian hotel. This stylish residence features high-quality fixtures and finishes throughout. Residents can enjoy exclusive on-site amenities, including a fully equipped gym, a clubhouse, and a juice bar. Conveniently located near Earl's Court Underground station, the property offers excellent transport links and a vibrant neighborhood.

## **Property features**

One bedroom | Private balcony | Access to gym and swimming pool | 0.1 mi to west brompton station | 545 sq. Ft | EPC-B | furnished | concierge service | close transports links

For more information about this property, please call our Kensington branch on