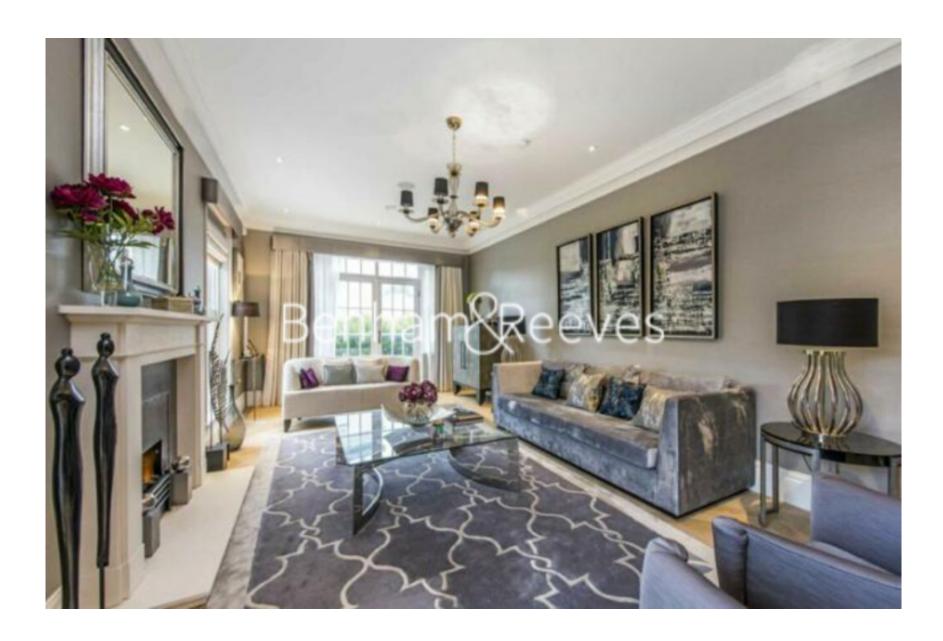

### **Property features**

Luxury & Modern Detached Newly Refurbished House | Integrated Speaker System & Luxury High Gloss Kitchen | 4500 sq ft | Securely gated property | Five Double Bedrooms with Ensuite Bathrooms | EPC-B | Large open plan kitchen dining room | Large landscaped garden | Private parking for multiple cars | Nearby Southfields Station