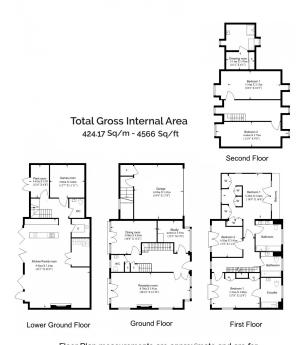

## **Copse Hill, Hammersmith, SW20**

£3,000 per week, £13,000 per month + fees

Floor Plan measurements are approximate and are for illustrative purposes only. While we do not doubt the floor plans accuracy, we make no guarantee, warranty or representation as to the accuracy and completeness of the floor plan.