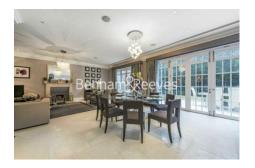

### **Property features**

Luxury & Modern Detached Newly Refurbished House | Integrated Speaker System & Luxury High Gloss Kitchen | 4500 sq ft | Securely gated property | Five Double Bedrooms with Ensuite Bathrooms | EPC-B | Large open plan kitchen dining room | Large landscaped garden | Private parking for multiple cars | Nearby Southfields Station