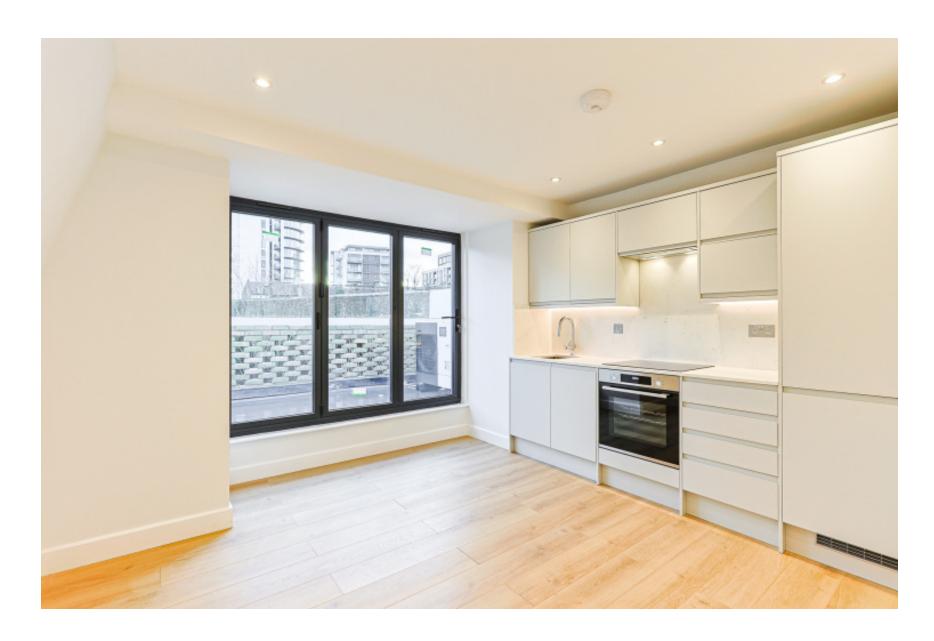

## **Property features**

Newly refurbished 2 Double Bedroom Apartment | Wooden Flooring Throughout | Luxurious 2 x Bathrooms | Close to Local Amenities | Fully Fitted Kitchen Integrated with Well-Known Appliances | EPC-E | Available Now | Offered on unfurnished basis | Private Balcony | Nearby **East Putney Underground Station & Putney** 