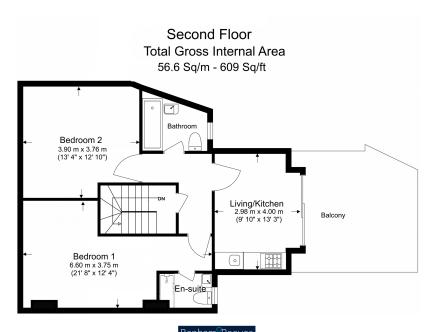

## Disraeli Road, Hammersmith, SW15

£588 per week, £2,550 per month + fees

Floor Plan measurements are approximate and are for illustrative purposes only. While we do not doubt the floor plans accuracy, we make no guarantee, warranty or representation as to the accuracy and completeness of the floor plan.