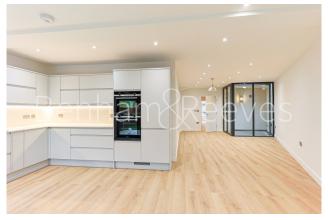

Disraeli Road, Hammersmith, SW15

£900 per week, £3,900 per month + fees

■ 3 Bedrooms ■ 3 Bathrooms ■ Furnished

Recently refurbished ground floor apartment situated in a detached period conversion on a residential road within walking distance from East Putney Underground Station (District line). .

## **Property features**

Newly refurbished 3 Double Bedroom Apartment | Wooden Flooring Throughout | Luxurious 3 x Bathrooms | Close to Local Amenities | Fully Fitted Kitchen Integrated with Well-Known Appliances | EPC-E | Offered on unfurnished basis | Available Now | Private Balcony | Nearby **East Putney Underground Station & Putney Overground** 