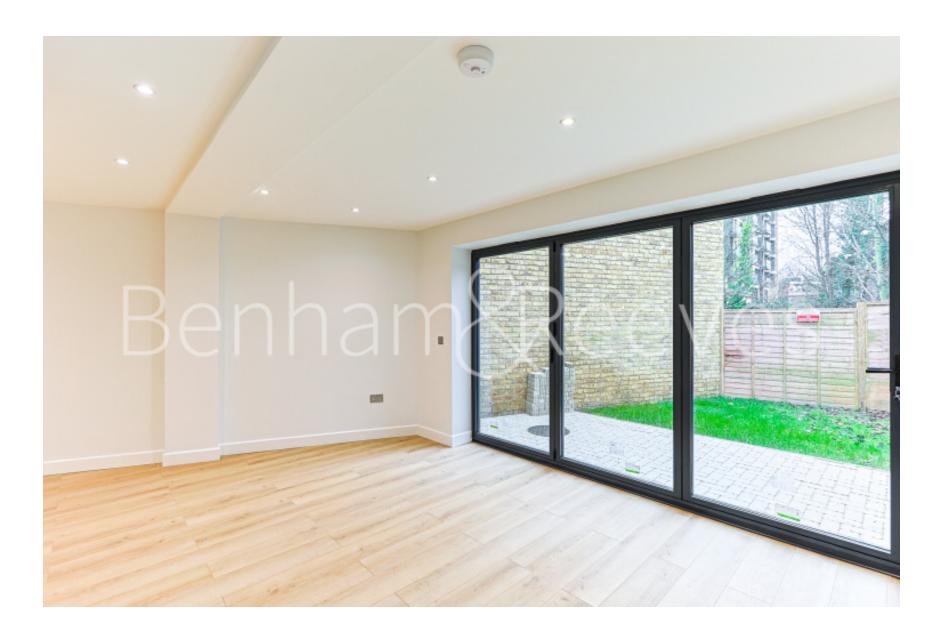

Disraeli Road, Hammersmith, SW15

£900 per week, £3,900 per month + fees

■ 3 Bedrooms ■ 3 Bathrooms ■ Furnished

Recently refurbished ground floor apartment situated in a detached period conversion on a residential road within walking distance from East Putney Underground Station (District line). .

## **Property features**

Newly refurbished 3 Double Bedroom Apartment | Wooden Flooring Throughout | Luxurious 3 x Bathrooms | Close to Local Amenities | Fully Fitted Kitchen Integrated with Well-Known Appliances | EPC-E | Offered on unfurnished basis | Available Now | Private Balcony | Nearby **East Putney Underground Station & Putney Overground** 