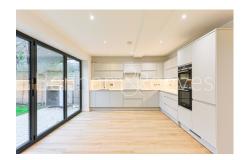

## **Property features**

Newly refurbished 3 Double Bedroom Apartment | Wooden Flooring Throughout | Luxurious 3 x Bathrooms | Close to Local Amenities | Fully Fitted Kitchen Integrated with Well-Known Appliances | EPC-E | Offered on unfurnished basis | Available Now | Private Balcony | Nearby **East Putney Underground Station & Putney Overground** 