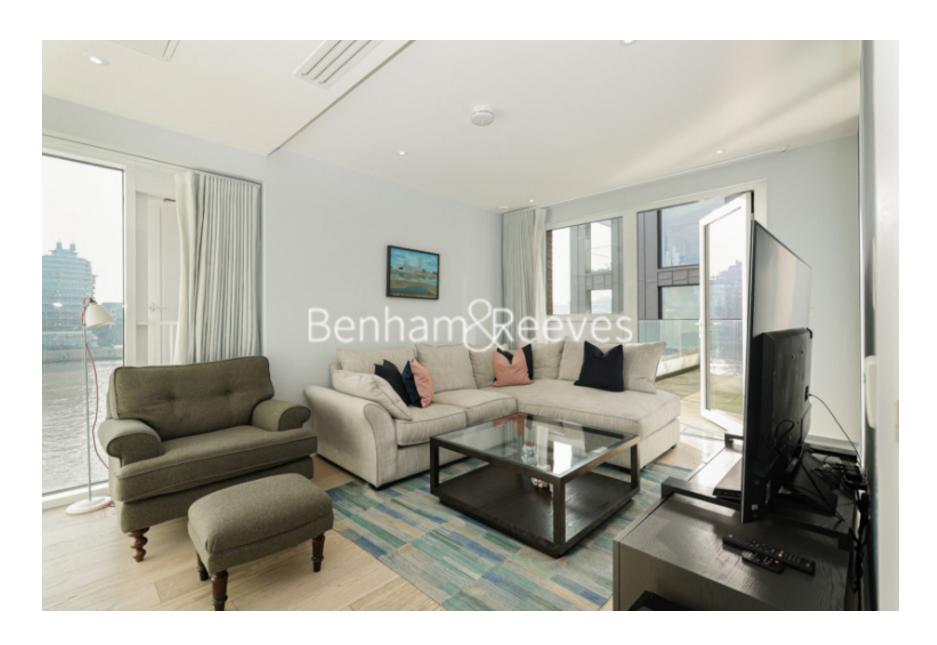

## **Property features**

Contemporary 2nd, 3rd, and 4th floor riverside apartment | 2 Chic shower rooms (1 ensuite), bathroom and a WC | High spec kitchen with Miele appliances and fabulous dining | 4 Double bedrooms with built-in wardrobes and a view | Spacious terrace with seating space and a view of the pier | EPC-B | 2 Elegant receptions with high arching ceilings and windows | Landscaped communal courtyard and easy access to the Thames | Allocated parking space available upon separate negotiation | Nearby Imperial Wharf overground Station

## Central Avenue, Hammersmith And Fulham, SW6

£1,731 per week, £7,500 per month + fees