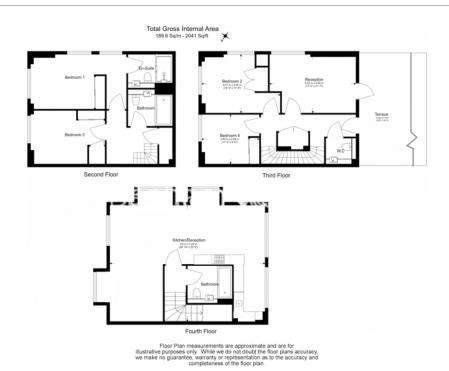

## **Property features**

Contemporary 2nd, 3rd, and 4th floor riverside apartment | 2 Chic shower rooms (1 ensuite), bathroom and a WC | High spec kitchen with Miele appliances and fabulous dining | 4 Double bedrooms with built-in wardrobes and a view | Spacious terrace with seating space and a view of the pier | EPC-B | 2 Elegant receptions with high arching ceilings and windows | Landscaped communal courtyard and easy access to the Thames | Allocated parking space available upon separate negotiation | Nearby Imperial Wharf overground Station