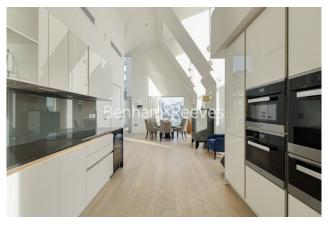

## **Property features**

Contemporary 2nd, 3rd, and 4th floor riverside apartment | 2 Chic shower rooms (1 ensuite), bathroom and a WC | High spec kitchen with Miele appliances and fabulous dining | 4 Double bedrooms with built-in wardrobes and a view | Spacious terrace with seating space and a view of the pier | EPC-B | 2 Elegant receptions with high arching ceilings and windows | Landscaped communal courtyard and easy access to the Thames | Allocated parking space available upon separate negotiation | Nearby Imperial Wharf overground Station