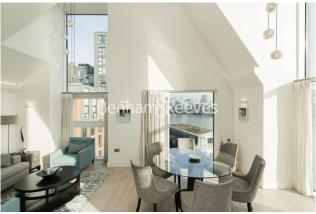

## **Property features**

Contemporary 2nd, 3rd, and 4th floor riverside apartment | 2 Chic shower rooms (1 ensuite), bathroom and a WC | High spec kitchen with Miele appliances and fabulous dining | 4 Double bedrooms with built-in wardrobes and a view | Spacious terrace with seating space and a view of the pier | EPC-B | 2 Elegant receptions with high arching ceilings and windows | Landscaped communal courtyard and easy access to the Thames | Allocated parking space available upon separate negotiation | Nearby Imperial Wharf overground Station