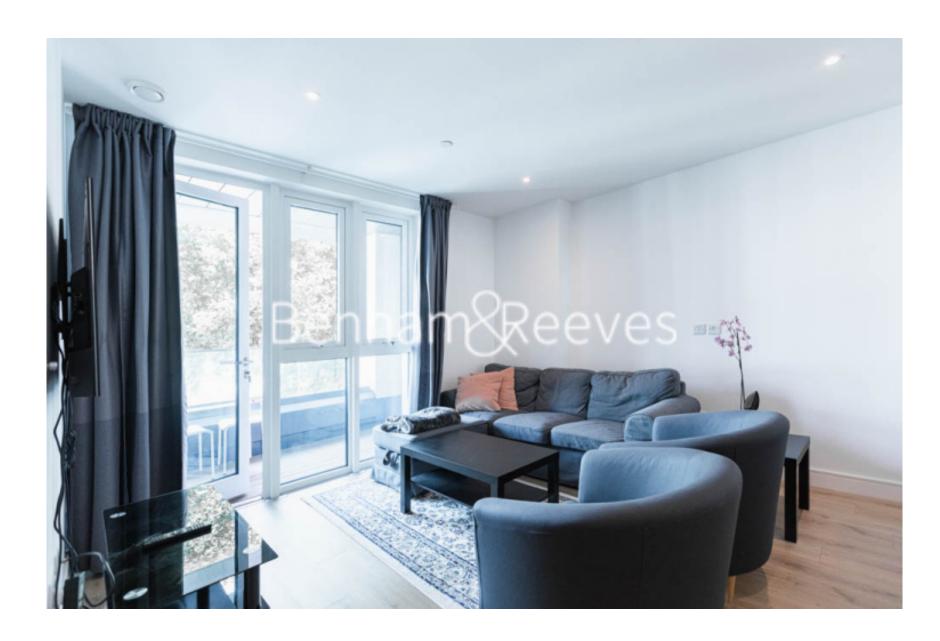

**Lancaster House, Hammermsmith, W6** 

£796 per week, £3,450 per month + fees

■ 2 Bedrooms ■ 2 Bathrooms ■ Furnished

Amazing spacious 2nd floor apartment, with air-conditioning, situated in a luxury development in the heart of Hammersmith. The property is ideally located within walking distance to Hammersmith tube station (Circle, District, Piccadilly and Hammersmith and City lines).

Please **click here** for full detail

2 x Double Bedrooms with Large Built-in Wardrobes | Open Plan Large Reception with Dinning Area / Large Windows | Air Conditioning / Underfloor Heating/ Private Balcony | Contemporary 24 Hours Concierge/24 Hours CCTV/Residents Gym | 2 x Luxury Bathrooms (1x En-suite Bathroom & 1 x Shower Room | EPC-B | Fully Fitted Kitchen Integrated with Well-Known Appliances | Internal Area: 839Sq Ft/Air Ventilation System/Storage Room | Moment from **Hammersmith Stations** 