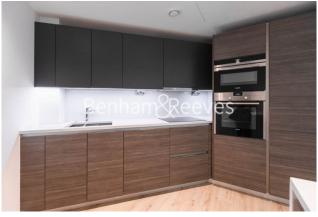

Please **click here** for full detail

2 x Double Bedrooms with Large Built-in Wardrobes | Open Plan Large Reception with Dinning Area / Large Windows | Air Conditioning / Underfloor Heating/ Private Balcony | Contemporary 24 Hours Concierge/24 Hours CCTV/Residents Gym | 2 x Luxury Bathrooms (1x En-suite Bathroom & 1 x Shower Room | EPC-B | Fully Fitted Kitchen Integrated with Well-Known Appliances | Internal Area: 839Sq Ft/Air Ventilation System/Storage Room | Moment from **Hammersmith Stations** 