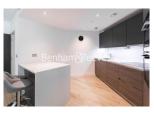

**Lancaster House, Hammermsmith, W6** 

£796 per week, £3,450 per month + fees

■ 2 Bedrooms ■ 2 Bathrooms ■ Furnished

Amazing spacious 2nd floor apartment, with air-conditioning, situated in a luxury development in the heart of Hammersmith. The property is ideally located within walking distance to Hammersmith tube station (Circle, District, Piccadilly and Hammersmith and City lines).

Please **click here** for full detail

2 x Double Bedrooms with Large Built-in Wardrobes | Open Plan Large Reception with Dinning Area / Large Windows | Air Conditioning / Underfloor Heating/ Private Balcony | Contemporary 24 Hours Concierge/24 Hours CCTV/Residents Gym | 2 x Luxury Bathrooms (1x En-suite Bathroom & 1 x Shower Room | EPC-B | Fully Fitted Kitchen Integrated with Well-Known Appliances | Internal Area: 839Sq Ft/Air Ventilation System/Storage Room | Moment from **Hammersmith Stations** 