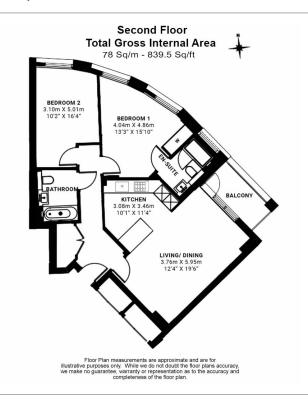

**Lancaster House, Hammermsmith, W6** 

£796 per week, £3,450 per month + fees

■ 2 Bedrooms ■ 2 Bathrooms ■ Furnished

Amazing spacious 2nd floor apartment, with air-conditioning, situated in a luxury development in the heart of Hammersmith. The property is ideally located within walking distance to Hammersmith tube station (Circle, District, Piccadilly and Hammersmith and City lines).

Please **click here** for full detail

2 x Double Bedrooms with Large Built-in Wardrobes | Open Plan Large Reception with Dinning Area / Large Windows | Air Conditioning / Underfloor Heating/ Private Balcony | Contemporary 24 Hours Concierge/24 Hours CCTV/Residents Gym | 2 x Luxury Bathrooms (1x En-suite Bathroom & 1 x Shower Room | EPC-B | Fully Fitted Kitchen Integrated with Well-Known Appliances | Internal Area: 839Sq Ft/Air Ventilation System/Storage Room | Moment from **Hammersmith Stations** 