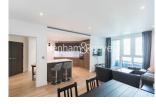

**Lancaster House, Hammermsmith, W6** 

£796 per week, £3,450 per month + fees

■ 2 Bedrooms ■ 2 Bathrooms ■ Furnished

Amazing spacious 2nd floor apartment, with air-conditioning, situated in a luxury development in the heart of Hammersmith. The property is ideally located within walking distance to Hammersmith tube station (Circle, District, Piccadilly and Hammersmith and City lines).

Please **click here** for full detail

2 x Double Bedrooms with Large Built-in Wardrobes | Open Plan Large Reception with Dinning Area / Large Windows | Air Conditioning / Underfloor Heating/ Private Balcony | Contemporary 24 Hours Concierge/24 Hours CCTV/Residents Gym | 2 x Luxury Bathrooms (1x En-suite Bathroom & 1 x Shower Room | EPC-B | Fully Fitted Kitchen Integrated with Well-Known Appliances | Internal Area: 839Sq Ft/Air Ventilation System/Storage Room | Moment from **Hammersmith Stations** 