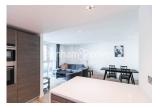

Please **click here** for full detail

2 x Double Bedrooms with Large Built-in Wardrobes | Open Plan Large Reception with Dinning Area / Large Windows | Air Conditioning / Underfloor Heating/ Private Balcony | Contemporary 24 Hours Concierge/24 Hours CCTV/Residents Gym | 2 x Luxury Bathrooms (1x En-suite Bathroom & 1 x Shower Room | EPC-B | Fully Fitted Kitchen Integrated with Well-Known Appliances | Internal Area: 839Sq Ft/Air Ventilation System/Storage Room | Moment from **Hammersmith Stations** 