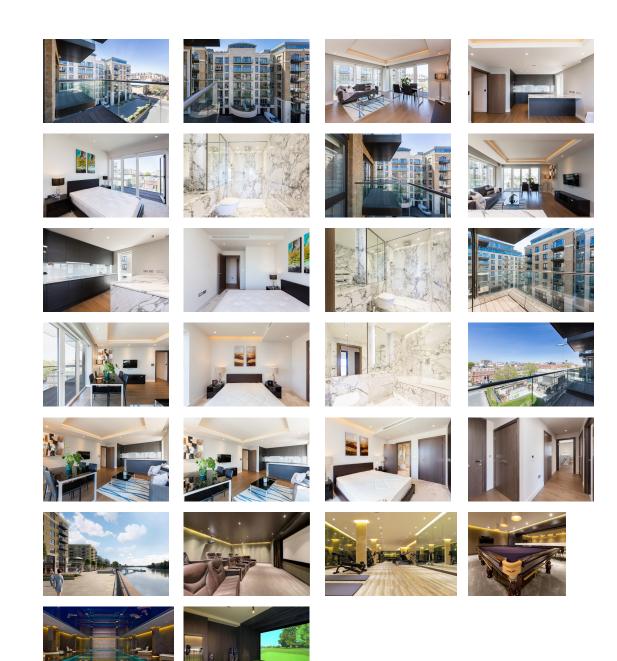

## Fulham Reach, Hammermsith, W6

£877 per week, £3,800 per month + fees

Benham Reeves

## 🛋 2 Bedrooms 🛛 🛱 2 Bathrooms 🕮 Furnished

Sttylish 4th floor apartment with delightful river views and luxury onsite amenities in Fulham. Ideally located a 6-minute walk from Hammersmith underground station (Circle, District, Piccadilly) lines.

### **Property features**

Two Double Bedroom with Built-in Wardrobes | Fully Fitted Kitchen Integrated with Well-Known Appliances | Double Reception Room with Dining Area | 24 Hr Concierge / 24 Hr Security / Communal Gardens | Three Private Balconies and a Range of World-Class Amenities | EPC-B | Parking included | Offered on furnished basis | Air Ventilation / Underfloor Heating / Air Conditioning | Nearby Hammersmith Station (0.5miles)