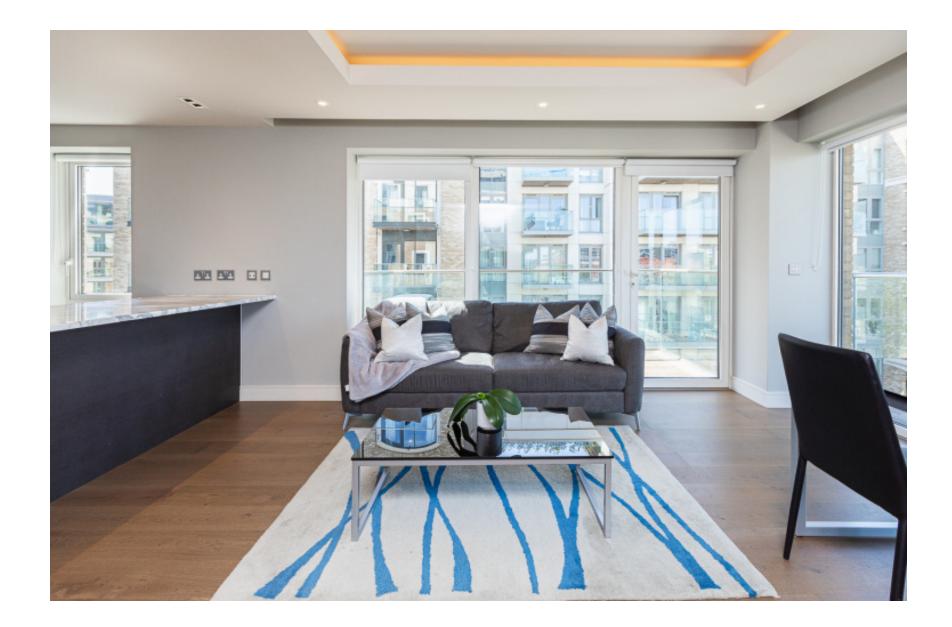

## 🛋 2 Bedrooms 🛛 🛱 2 Bathrooms 🕮 Furnished

Sttylish 4th floor apartment with delightful river views and luxury onsite amenities in Fulham. Ideally located a 6-minute walk from Hammersmith underground station (Circle, District, Piccadilly) lines.

### **Property features**

Two Double Bedroom with Built-in Wardrobes | Fully Fitted Kitchen Integrated with Well-Known Appliances | Double Reception Room with Dining Area | 24 Hr Concierge / 24 Hr Security / Communal Gardens | Three Private Balconies and a Range of World-Class Amenities | EPC-B | Parking included | Offered on furnished basis | Air Ventilation / Underfloor Heating / Air Conditioning | Nearby Hammersmith Station (0.5miles)