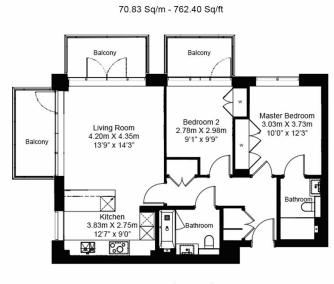

## Fulham Reach, Hammermsith, W6

£877 per week, £3,800 per month + fees

www.benhams.com

Total Gross Internal Area

#### **International offices**

China | Hong Kong SAR | India | Indonesia | Qatar | Malaysia | Middle East | Pakistan Singapore | South Africa | Thailand | Turkey

**Energy Efficiency Rating** 

Floor Plan measurements are approximate and are for illustrative purposes only. While we do not doubt the floor plans accuracy, we make no guarantee, warranty or representation as to the accuracy and completeness of the floor plan.