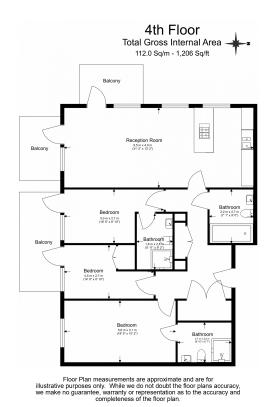

## ■ 3 Bedrooms ■ 3 Bathrooms ■ Furnished/UnFurnished

A sophisticated 4th floor apartment situated in an exclusive Riverside development, boasting a host of luxury facilities, close to the amenities of Hammersmith. The property is ideally located within walking distance from Hammersmith Tube station (Circle, District, Piccadilly, and Hammersmith & City lines).

## **Property features**

3 Bedrooms | 3 Bathrooms | Reception | Furnished | Fitted Kitchen | EPC-C | Close to Amenities | 24 hr Security and Concierge service | Nearby Hammersmith Tube Station

For more information about this property, please call our Hammersmith branch on