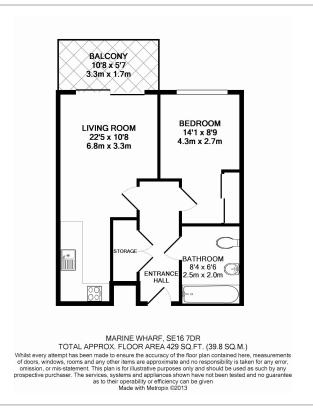

## ■ 1 Bedroom ■ 1 Bathroom ■ Furnished

A bright and spacious 4th floor apartment in the stunning Marine Wharf East development. Well located within walking distance of Surrey Quays Overground and Canada Water Underground station (Jubilee Line).

## **Property features**

One Bedroom | One Bathroom | Furnished | Open Plan Reception | Lift access | EPC-B | Local amenities | Private Balcony | Daytime concierge | Surrey Quays Station for Access into Shoreditch and City