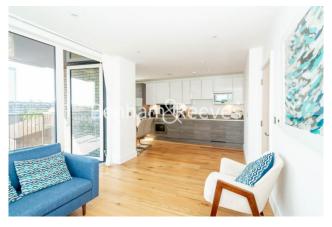

**Harbourside Court, Gullivers Walk, SE8** 

£450 per week, £1,950 per month + fees

## ■ 1 Bedroom ■ 1 Bathroom ■ Furnished

A bright and spacious 4th floor apartment in the stunning Marine Wharf East development. Well located within walking distance of Surrey Quays Overground and Canada Water Underground station (Jubilee Line).

## **Property features**

One Bedroom | One Bathroom | Furnished | Open Plan Reception | Lift access | EPC-B | Local amenities | Private Balcony | Daytime concierge | Surrey Quays Station for Access into Shoreditch and City