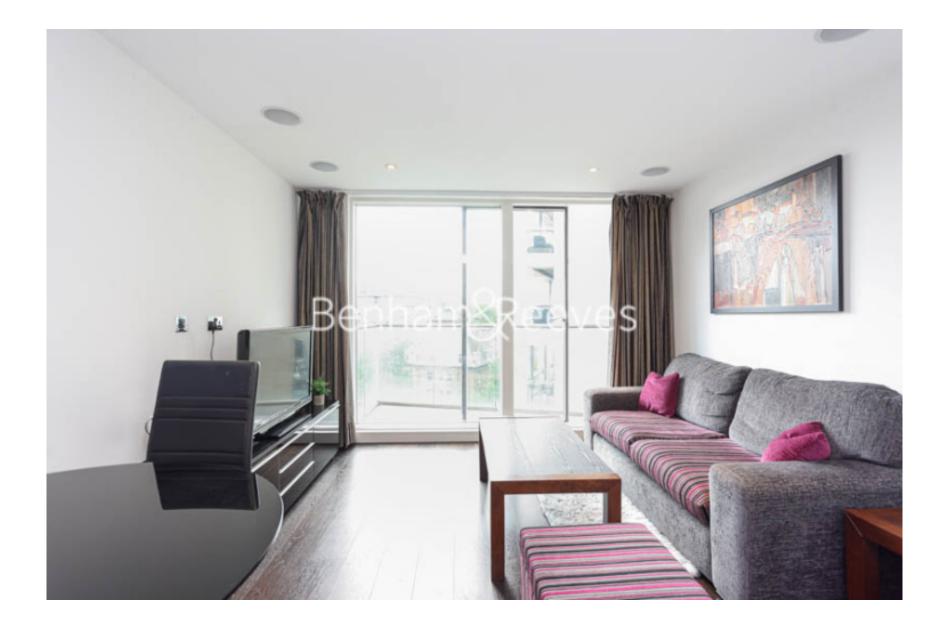

## 🛋 1 Bedroom 🛛 🛱 1 Bathroom 🕮 Furnished

A 521 sq ft ONE-BEDROOM apartment with BALCONY on the 5th Floor of CARO POINT in the desirable GROSVENOR WATERSIDE where residents benefit from 24 Hr Concierge, luxury Health Club, on-site market & coffee shop. VICTORIA & Sloane Square Stations are 5 minutes by bus.

### **Property features**

1 Bedroom | Balcony | 24 Hr Concierge | Balcony | Health Club | EPC-C | 527 sq ft | Health Club | Furnished | Nearby Victoria Station

For more information about this property, please call our Knightsbridge branch on