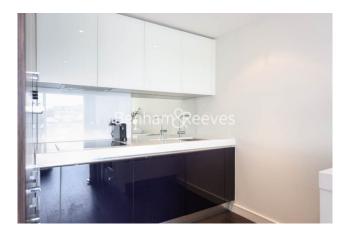

## 🛋 1 Bedroom 🛛 🛱 1 Bathroom 🕮 Furnished

A 521 sq ft ONE-BEDROOM apartment with BALCONY on the 5th Floor of CARO POINT in the desirable GROSVENOR WATERSIDE where residents benefit from 24 Hr Concierge, luxury Health Club, on-site market & coffee shop. VICTORIA & Sloane Square Stations are 5 minutes by bus.