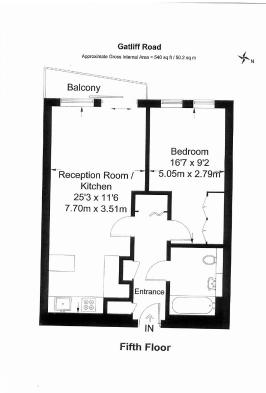

## 🛋 1 Bedroom 🛛 🛱 1 Bathroom 🕮 Furnished

A 521 sq ft ONE-BEDROOM apartment with BALCONY on the 5th Floor of CARO POINT in the desirable GROSVENOR WATERSIDE where residents benefit from 24 Hr Concierge, luxury Health Club, on-site market & coffee shop. VICTORIA & Sloane Square Stations are 5 minutes by bus.

### **Property features**

1 Bedroom | Balcony | 24 Hr Concierge | Balcony | Health Club | EPC-C | 527 sq ft | Health Club | Furnished | Nearby Victoria Station

For more information about this property, please call our Knightsbridge branch on