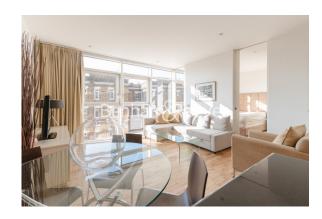

**Hepworth Court, Grosvenor Waterside, SW1** 

£700 per week, £3,033 per month + fees

■ 1 Bedroom ■ 1 Bathroom □ Furnished

A smartly-appointed 596 sq ft ONE-BEDROOM apartment on the 4th Floor of HEPWORTH COURT in GROSVENOR WATERSIDE where residents benefit from 24-Hr CONCIERGE, luxury HEALTH CLUB, an on-site Sainsburys market & delicatessan. Small Pets welcome!

## **Property features**

1 Bedroom | 1 Bathroom | Open Plan Reception | Furnished | Fully-Fitted Kitchen | EPC-C | 596 Sq Ft | Luxury Health Club | 24 Hr Concierge | Sloane Square & Victoria Underground Stations