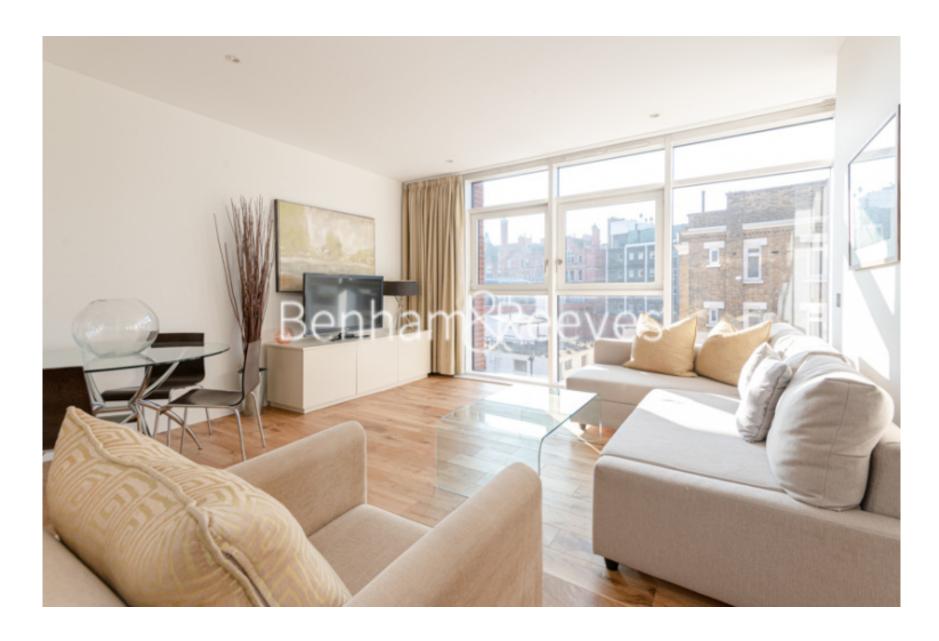

**Hepworth Court, Grosvenor Waterside, SW1** 

£700 per week, £3,033 per month + fees

■ 1 Bedroom ■ 1 Bathroom □ Furnished

A smartly-appointed 596 sq ft ONE-BEDROOM apartment on the 4th Floor of HEPWORTH COURT in GROSVENOR WATERSIDE where residents benefit from 24-Hr CONCIERGE, luxury HEALTH CLUB, an on-site Sainsburys market & delicatessan. Small Pets welcome!

## **Property features**

1 Bedroom | 1 Bathroom | Open Plan Reception | Furnished | Fully-Fitted Kitchen | EPC-C | 596 Sq Ft | Luxury Health Club | 24 Hr Concierge | Sloane Square & Victoria Underground Stations