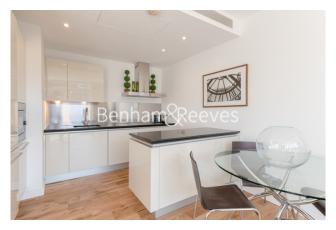

**Hepworth Court, Grosvenor Waterside, SW1** 

£700 per week, £3,033 per month + fees

■ 1 Bedroom ■ 1 Bathroom □ Furnished

A smartly-appointed 596 sq ft ONE-BEDROOM apartment on the 4th Floor of HEPWORTH COURT in GROSVENOR WATERSIDE where residents benefit from 24-Hr CONCIERGE, luxury HEALTH CLUB, an on-site Sainsburys market & delicatessan. Small Pets welcome!

## **Property features**

1 Bedroom | 1 Bathroom | Open Plan Reception | Furnished | Fully-Fitted Kitchen | EPC-C | 596 Sq Ft | Luxury Health Club | 24 Hr Concierge | Sloane Square & Victoria Underground Stations