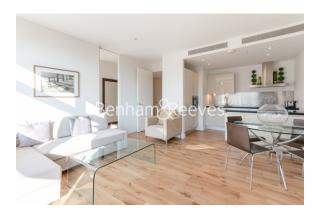

**Hepworth Court, Grosvenor Waterside, SW1** 

£700 per week, £3,033 per month + fees

■ 1 Bedroom ■ 1 Bathroom □ Furnished

A smartly-appointed 596 sq ft ONE-BEDROOM apartment on the 4th Floor of HEPWORTH COURT in GROSVENOR WATERSIDE where residents benefit from 24-Hr CONCIERGE, luxury HEALTH CLUB, an on-site Sainsburys market & delicatessan. Small Pets welcome!

## **Property features**

1 Bedroom | 1 Bathroom | Open Plan Reception | Furnished | Fully-Fitted Kitchen | EPC-C | 596 Sq Ft | Luxury Health Club | 24 Hr Concierge | Sloane Square & Victoria Underground Stations