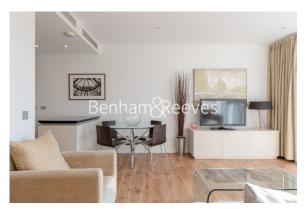

**Hepworth Court, Grosvenor Waterside, SW1** 

£700 per week, £3,033 per month + fees

■ 1 Bedroom ■ 1 Bathroom □ Furnished

A smartly-appointed 596 sq ft ONE-BEDROOM apartment on the 4th Floor of HEPWORTH COURT in GROSVENOR WATERSIDE where residents benefit from 24-Hr CONCIERGE, luxury HEALTH CLUB, an on-site Sainsburys market & delicatessan. Small Pets welcome!

## **Property features**

1 Bedroom | 1 Bathroom | Open Plan Reception | Furnished | Fully-Fitted Kitchen | EPC-C | 596 Sq Ft | Luxury Health Club | 24 Hr Concierge | Sloane Square & Victoria Underground Stations