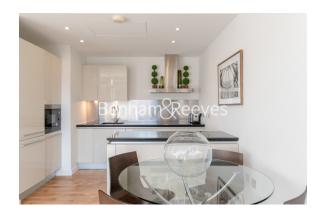

**Hepworth Court, Grosvenor Waterside, SW1** 

£700 per week, £3,033 per month + fees

■ 1 Bedroom ■ 1 Bathroom □ Furnished

A smartly-appointed 596 sq ft ONE-BEDROOM apartment on the 4th Floor of HEPWORTH COURT in GROSVENOR WATERSIDE where residents benefit from 24-Hr CONCIERGE, luxury HEALTH CLUB, an on-site Sainsburys market & delicatessan. Small Pets welcome!

## **Property features**

1 Bedroom | 1 Bathroom | Open Plan Reception | Furnished | Fully-Fitted Kitchen | EPC-C | 596 Sq Ft | Luxury Health Club | 24 Hr Concierge | Sloane Square & Victoria Underground Stations