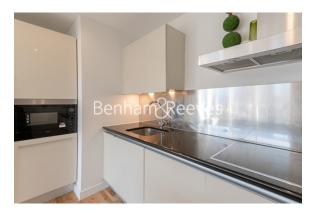

**Hepworth Court, Grosvenor Waterside, SW1** 

£700 per week, £3,033 per month + fees

■ 1 Bedroom ■ 1 Bathroom □ Furnished

A smartly-appointed 596 sq ft ONE-BEDROOM apartment on the 4th Floor of HEPWORTH COURT in GROSVENOR WATERSIDE where residents benefit from 24-Hr CONCIERGE, luxury HEALTH CLUB, an on-site Sainsburys market & delicatessan. Small Pets welcome!

## **Property features**

1 Bedroom | 1 Bathroom | Open Plan Reception | Furnished | Fully-Fitted Kitchen | EPC-C | 596 Sq Ft | Luxury Health Club | 24 Hr Concierge | Sloane Square & Victoria Underground Stations