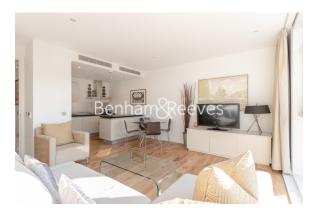

**Hepworth Court, Grosvenor Waterside, SW1** 

£700 per week, £3,033 per month + fees

■ 1 Bedroom ■ 1 Bathroom □ Furnished

A smartly-appointed 596 sq ft ONE-BEDROOM apartment on the 4th Floor of HEPWORTH COURT in GROSVENOR WATERSIDE where residents benefit from 24-Hr CONCIERGE, luxury HEALTH CLUB, an on-site Sainsburys market & delicatessan. Small Pets welcome!

## **Property features**

1 Bedroom | 1 Bathroom | Open Plan Reception | Furnished | Fully-Fitted Kitchen | EPC-C | 596 Sq Ft | Luxury Health Club | 24 Hr Concierge | Sloane Square & Victoria Underground Stations