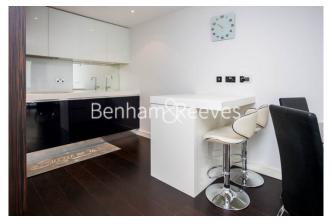

Caro Point, Grosvenor Waterside, Victoria SW1 £650 per week, £2,817 per month + fees

■ 1 Bedroom ■ 1 Bathroom □ Furnished

A smartly-appointed 527 sq ft ONE-BEDROOM apartment in GROSVENOR WATERSIDE where residents enjoy 24-HR Concierge, a luxury Fitness Suite, Sainsbury's market & The Locals Cafe on site. For commuters, Sloane Square & Victoria Stations are within a 12 minute walk or 4 minute bus ride.

## **Property features**

1 Bedroom | 24 Hr Concierge | Open Plan Reception | Furnished | Fitted Gloss Kitchen | EPC-C | 527 Sq Ft | Luxury Health Club | On-site Sainsburys & Cafe | Nearby Victoria Underground & National Rail