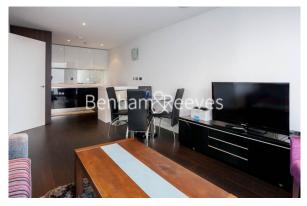

Caro Point, Grosvenor Waterside, Victoria SW1 £650 per week, £2,817 per month + fees

■ 1 Bedroom ■ 1 Bathroom □ Furnished

A smartly-appointed 527 sq ft ONE-BEDROOM apartment in GROSVENOR WATERSIDE where residents enjoy 24-HR Concierge, a luxury Fitness Suite, Sainsbury's market & The Locals Cafe on site. For commuters, Sloane Square & Victoria Stations are within a 12 minute walk or 4 minute bus ride.

## **Property features**

1 Bedroom | 24 Hr Concierge | Open Plan Reception | Furnished | Fitted Gloss Kitchen | EPC-C | 527 Sq Ft | Luxury Health Club | On-site Sainsburys & Cafe | Nearby Victoria Underground & National Rail