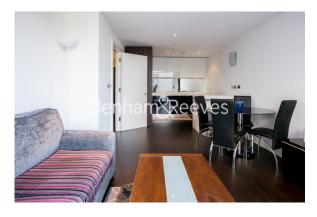

Caro Point, Grosvenor Waterside, Victoria SW1 £650 per week, £2,817 per month + fees

■ 1 Bedroom ■ 1 Bathroom □ Furnished

A smartly-appointed 527 sq ft ONE-BEDROOM apartment in GROSVENOR WATERSIDE where residents enjoy 24-HR Concierge, a luxury Fitness Suite, Sainsbury's market & The Locals Cafe on site. For commuters, Sloane Square & Victoria Stations are within a 12 minute walk or 4 minute bus ride.

## **Property features**

1 Bedroom | 24 Hr Concierge | Open Plan Reception | Furnished | Fitted Gloss Kitchen | EPC-C | 527 Sq Ft | Luxury Health Club | On-site Sainsburys & Cafe | Nearby Victoria Underground & National Rail