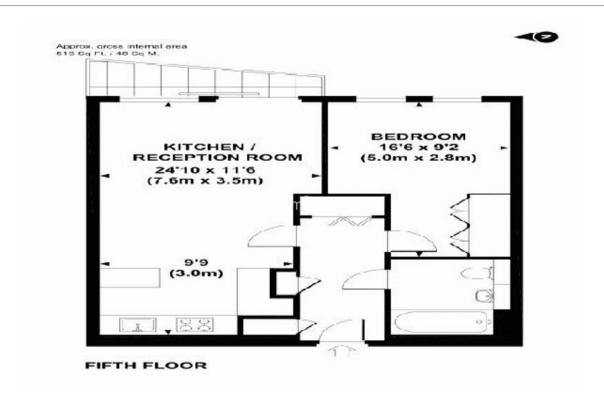

Caro Point, Grosvenor Waterside, Victoria SW1 £650 per week, £2,817 per month + fees

■ 1 Bedroom ■ 1 Bathroom □ Furnished

A smartly-appointed 527 sq ft ONE-BEDROOM apartment in GROSVENOR WATERSIDE where residents enjoy 24-HR Concierge, a luxury Fitness Suite, Sainsbury's market & The Locals Cafe on site. For commuters, Sloane Square & Victoria Stations are within a 12 minute walk or 4 minute bus ride.

## **Property features**

1 Bedroom | 24 Hr Concierge | Open Plan Reception | Furnished | Fitted Gloss Kitchen | EPC-C | 527 Sq Ft | Luxury Health Club | On-site Sainsburys & Cafe | Nearby Victoria Underground & National Rail