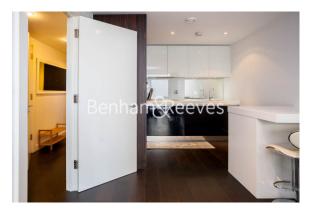

Caro Point, Grosvenor Waterside, Victoria SW1 £650 per week, £2,817 per month + fees

■ 1 Bedroom ■ 1 Bathroom □ Furnished

A smartly-appointed 527 sq ft ONE-BEDROOM apartment in GROSVENOR WATERSIDE where residents enjoy 24-HR Concierge, a luxury Fitness Suite, Sainsbury's market & The Locals Cafe on site. For commuters, Sloane Square & Victoria Stations are within a 12 minute walk or 4 minute bus ride.

## **Property features**

1 Bedroom | 24 Hr Concierge | Open Plan Reception | Furnished | Fitted Gloss Kitchen | EPC-C | 527 Sq Ft | Luxury Health Club | On-site Sainsburys & Cafe | Nearby Victoria Underground & National Rail