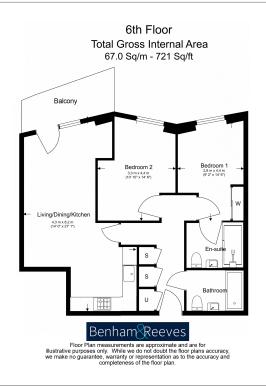

## 🛋 2 Bedrooms 🛛 🛱 2 Bathrooms 🕮 Furnished

Spacious, bright apartment situated within a sought after development with easy access to historic Greenwich Park, and the world-class O2 arena. Located with easy access to Greenwich Station DLR and Rail services (Jubilee Line).

### **Property features**

Two Bedrooms | Two Bathrooms | Private Balcony | River View | Furnished | EPC-B | Concierge Service | Gym Access | Communal Resident Gardens | Close to North Greenwich Station for Jubilee Line