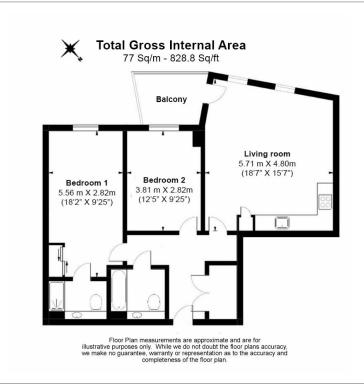

## **Property features**

Contemporary furnished 2 bed 2 bath flat located on the 6th | Open plan kitchen with wellknown brand kitchen appliances | Private balcony | Concierge service with CCTV security | Communal roof terrace and private communal courtyard access | EPC-B | On site PURE GYM access and Child Nursery | Close to amenities | Moments to Greenwich DLR station