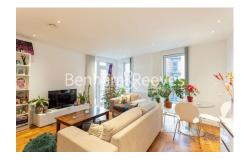

John Donne Way, Greenwich, SE10

£508 per week, £2,201 per month + fees

■ 2 Bedrooms ■ 2 Bathrooms ■ Furnished

Contemporary furnished 6th floor, with secure eye entry phone system, situated in a well-known development Greenwich. Moments to Greenwich DLR station, EPC B

## **Property features**

Contemporary furnished 2 bed 2 bath flat located on the 6th | Open plan kitchen with wellknown brand kitchen appliances | Private balcony | Concierge service with CCTV security | Communal roof terrace and private communal courtyard access | EPC-B | On site PURE GYM access and Child Nursery | Close to amenities | Moments to Greenwich DLR station