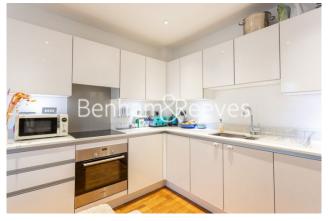

## **Property features**

Contemporary furnished 2 bed 2 bath flat located on the 6th | Open plan kitchen with wellknown brand kitchen appliances | Private balcony | Concierge service with CCTV security | Communal roof terrace and private communal courtyard access | EPC-B | On site PURE GYM access and Child Nursery | Close to amenities | Moments to Greenwich DLR station