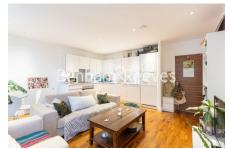

John Donne Way, Greenwich, SE10

£508 per week, £2,201 per month + fees

■ 2 Bedrooms ■ 2 Bathrooms ■ Furnished

Contemporary furnished 6th floor, with secure eye entry phone system, situated in a well-known development Greenwich. Moments to Greenwich DLR station, EPC B

## **Property features**

Contemporary furnished 2 bed 2 bath flat located on the 6th | Open plan kitchen with wellknown brand kitchen appliances | Private balcony | Concierge service with CCTV security | Communal roof terrace and private communal courtyard access | EPC-B | On site PURE GYM access and Child Nursery | Close to amenities | Moments to Greenwich DLR station