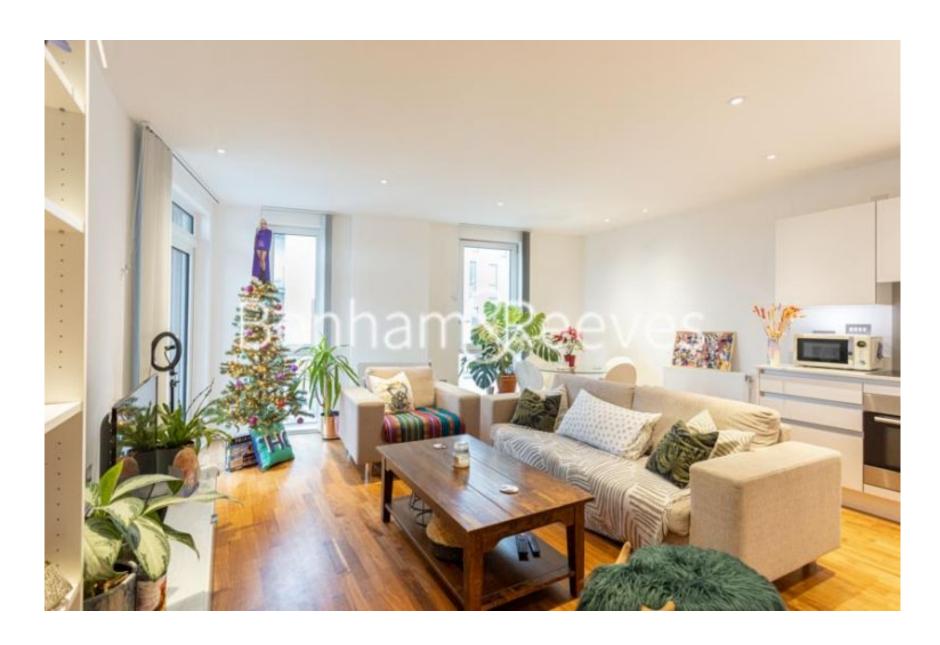

John Donne Way, Greenwich, SE10

£508 per week, £2,201 per month + fees

■ 2 Bedrooms ■ 2 Bathrooms ■ Furnished

Contemporary furnished 6th floor, with secure eye entry phone system, situated in a well-known development Greenwich. Moments to Greenwich DLR station, EPC B

## **Property features**

Contemporary furnished 2 bed 2 bath flat located on the 6th | Open plan kitchen with wellknown brand kitchen appliances | Private balcony | Concierge service with CCTV security | Communal roof terrace and private communal courtyard access | EPC-B | On site PURE GYM access and Child Nursery | Close to amenities | Moments to Greenwich DLR station

## John Donne Way, Greenwich, SE10

£508 per week, £2,201 per month + fees