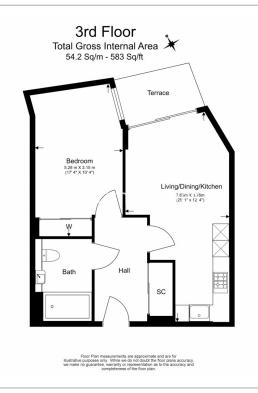

**Burney Street, Greenwich, SE10** 

£646 per week, £2,799 per month + fees

■ 1 Bedroom ■ 1 Bathroom □ Furnished

Bright and spacious contemporary apartment situated in a desirable development in the heart of Greenwich Town, close to Cutty Sark DLR, Greenwich Market and the River Thames.

## **Property features**

One Bedroom | One Bathroom | Onsite Tesco, Co-op and popular restaurant and café | Residents Gym on-site | Fitted kitchen with modern features | EPC-B | 24hr Concierge, fully maintained communal estate | Bright and spacious | Furnished to a modern and contemporary style | Surrey **Quays Station for access into Shoreditch and City** 