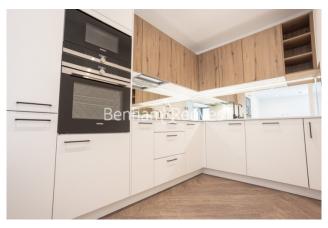

## **Property features**

One Bedroom | One Bathroom | Landscaped Courtyard | Furnished. Fitted Kitchen | Bright and Spacious | EPC-B | Underfloor Heating | 24hr Concierge | Bike storage | Close to Greenwich Park