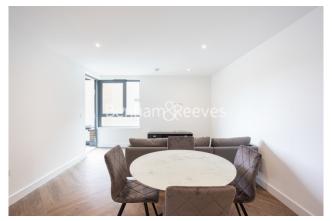

## **Property features**

One Bedroom | One Bathroom | Landscaped Courtyard | Furnished. Fitted Kitchen | Bright and Spacious | EPC-B | Underfloor Heating | 24hr Concierge | Bike storage | Close to Greenwich Park