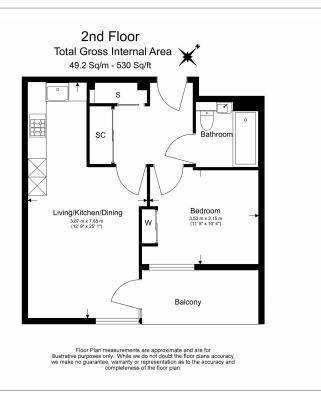

**Burney Street, Greenwich, SE10** 

£519 per week, £2,249 per month + fees

■ 1 Bedroom ■ 1 Bathroom ■ Furnished

A well-presented bright apartment, with landscaped courtyard, situated in a popular development close to Greenwich Park, with easy access to the Thames Park and the amenities of Greenwich Village.

## **Property features**

One Bedroom | One Bathroom | Landscaped Courtyard | Furnished. Fitted Kitchen | Bright and Spacious | EPC-B | Underfloor Heating | 24hr Concierge | Bike storage | Close to Greenwich Park