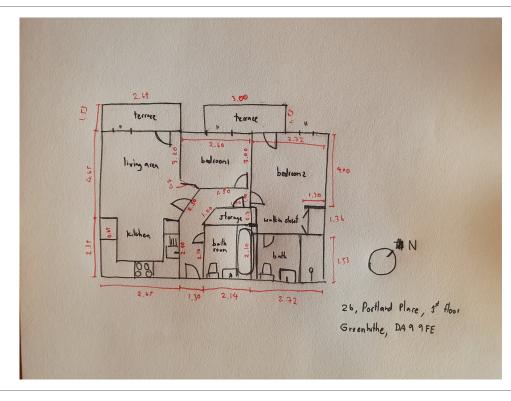

### **Property features**

2 bed 2 bath located on the 1st floor | Open plan kitchen with well known kitchen appliances | 180 degree panoramic river views | 1 allocated parking space | Balcony | EPC-B | Close to Amenities | A2 and Ebbsfleet International Station | 10 minutes walk to Greenhithe station