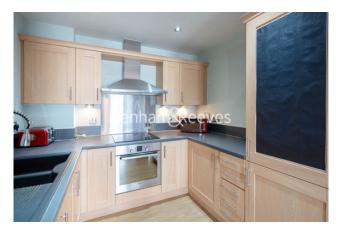

### **Property features**

2 bed 2 bath located on the 1st floor | Open plan kitchen with well known kitchen appliances | 180 degree panoramic river views | 1 allocated parking space | Balcony | EPC-B | Close to Amenities | A2 and Ebbsfleet International Station | 10 minutes walk to Greenhithe station