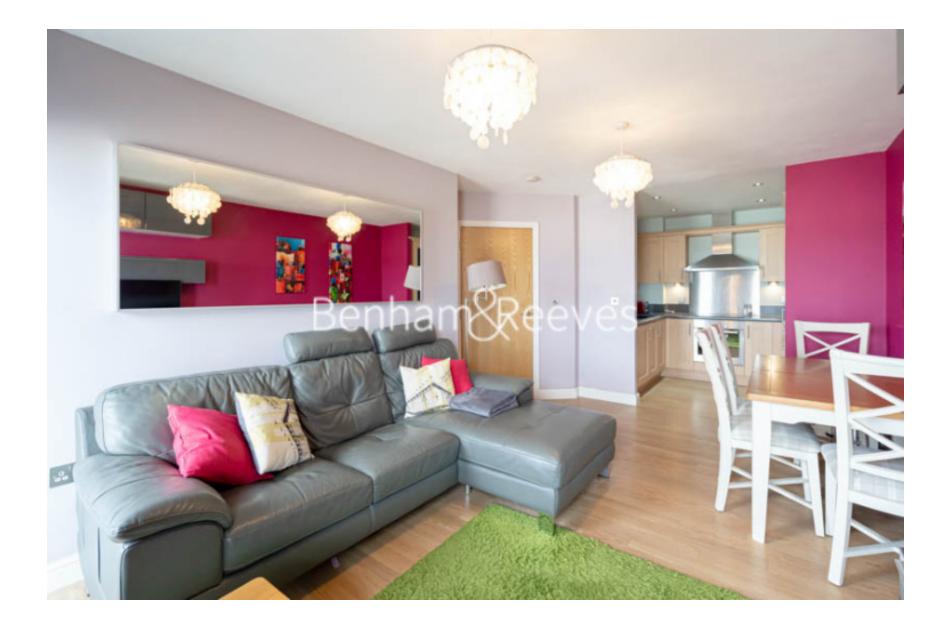

## 🛋 2 Bedrooms 🛛 🛱 2 Bathrooms 🕮 Furnished

Superb spacious 1st floor apartment situated awithin a popular development offering River views across the Thames. Located near to a fast track bus service and ten minutes on foot from Greenhithe mainline Station.

### **Property features**

2 bed 2 bath located on the 1st floor | Open plan kitchen with well known kitchen appliances | 180 degree panoramic river views | 1 allocated parking space | Balcony | EPC-B | Close to Amenities | A2 and Ebbsfleet International Station | 10 minutes walk to Greenhithe station