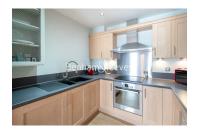

### **Property features**

2 bed 2 bath located on the 1st floor | Open plan kitchen with well known kitchen appliances | 180 degree panoramic river views | 1 allocated parking space | Balcony | EPC-B | Close to Amenities | A2 and Ebbsfleet International Station | 10 minutes walk to Greenhithe station