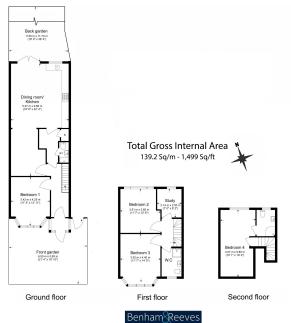

## **Property features**

Spacious approx. 1500sqft, 5 bedrooms, 3 storey house | Exceptionally spacious kitchen dining with private garden | 5 Bedrooms, 3 Bathrooms, Front Driveway for 2 cars | Large Gas cooker with restraint-like large built-in oven | Beautiful spacious own private rear garden with patio | EPC-E | 3 spacious double size bedrooms and one single/study room | Recently renovated modern bathrooms | Quiet residential area of Greenford | Only a few minutes walking distance to Greenford underground

## **Uneeda Drive, Greenford, UB6**

£693 per week, £3,003 per month + fees

Floor Plan measurements are approximate and are for illustrative purposes only. While we do not doubt the floor plans accuracy, we make no guarantee, warranty or representation as to the accuracy and completeness of the floor plan.