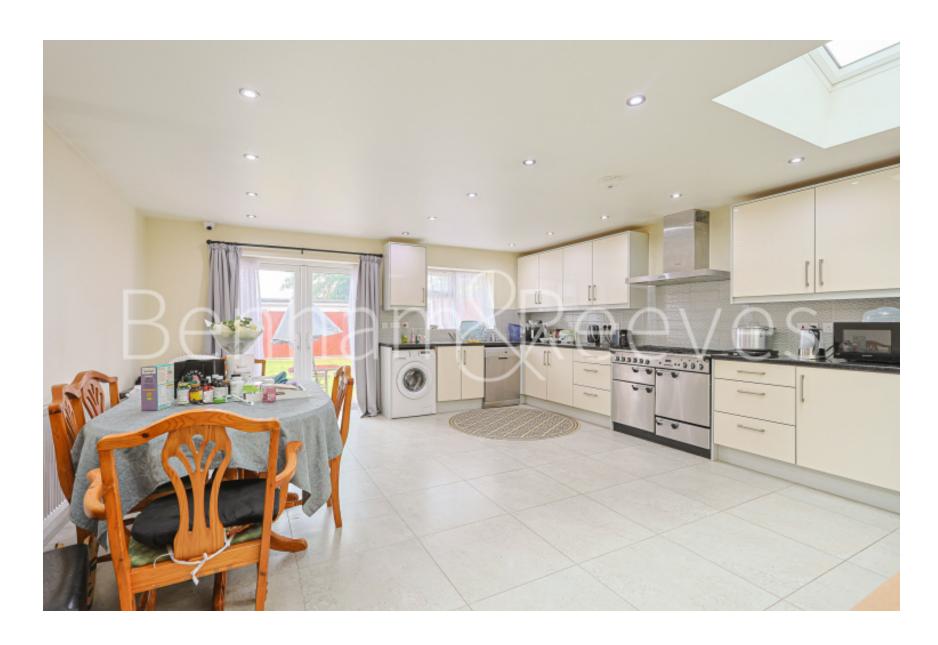

## **Property features**

Spacious approx. 1500sqft, 5 bedrooms, 3 storey house | Exceptionally spacious kitchen dining with private garden | 5 Bedrooms, 3 Bathrooms, Front Driveway for 2 cars | Large Gas cooker with restraint-like large built-in oven | Beautiful spacious own private rear garden with patio | EPC-E | 3 spacious double size bedrooms and one single/study room | Recently renovated modern bathrooms | Quiet residential area of Greenford | Only a few minutes walking distance to Greenford underground