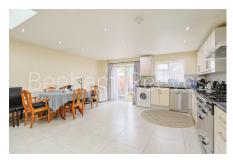

## **Property features**

Spacious approx. 1500sqft, 5 bedrooms, 3 storey house | Exceptionally spacious kitchen dining with private garden | 5 Bedrooms, 3 Bathrooms, Front Driveway for 2 cars | Large Gas cooker with restraint-like large built-in oven | Beautiful spacious own private rear garden with patio | EPC-E | 3 spacious double size bedrooms and one single/study room | Recently renovated modern bathrooms | Quiet residential area of Greenford | Only a few minutes walking distance to Greenford underground