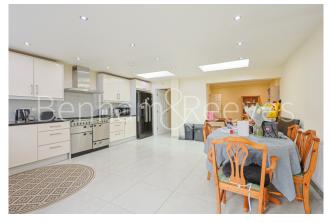

## **Property features**

Spacious approx. 1500sqft, 5 bedrooms, 3 storey house | Exceptionally spacious kitchen dining with private garden | 5 Bedrooms, 3 Bathrooms, Front Driveway for 2 cars | Large Gas cooker with restraint-like large built-in oven | Beautiful spacious own private rear garden with patio | EPC-E | 3 spacious double size bedrooms and one single/study room | Recently renovated modern bathrooms | Quiet residential area of Greenford | Only a few minutes walking distance to Greenford underground