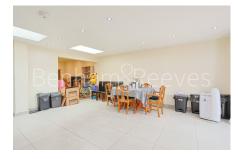

## **Property features**

Spacious approx. 1500sqft, 5 bedrooms, 3 storey house | Exceptionally spacious kitchen dining with private garden | 5 Bedrooms, 3 Bathrooms, Front Driveway for 2 cars | Large Gas cooker with restraint-like large built-in oven | Beautiful spacious own private rear garden with patio | EPC-E | 3 spacious double size bedrooms and one single/study room | Recently renovated modern bathrooms | Quiet residential area of Greenford | Only a few minutes walking distance to Greenford underground