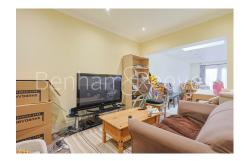

## **Property features**

Spacious approx. 1500sqft, 5 bedrooms, 3 storey house | Exceptionally spacious kitchen dining with private garden | 5 Bedrooms, 3 Bathrooms, Front Driveway for 2 cars | Large Gas cooker with restraint-like large built-in oven | Beautiful spacious own private rear garden with patio | EPC-E | 3 spacious double size bedrooms and one single/study room | Recently renovated modern bathrooms | Quiet residential area of Greenford | Only a few minutes walking distance to Greenford underground