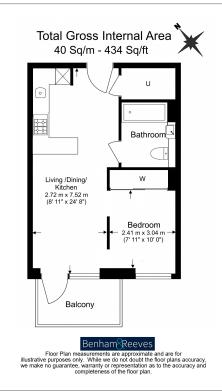

Quay Walk, Grand Union, HA0

£381 per week, £1,650 per month + fees

## Quay Walk, Grand Union, HA0

£381 per week, £1,650 per month + fees

www.benhams.com

Current

Potential