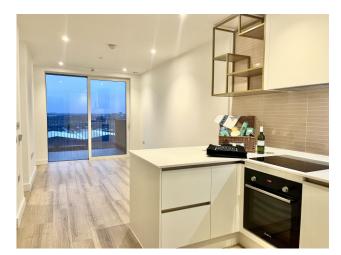

### 🛋 Studio 🛛 🛁 1 Bathroom 🕮 Furnished/UnFurnished

Stunning 6th floor Manhattan studio situated within a landmark development by St George, moments from Stonebridge Park Underground and Overground station.

### **Property features**

Furnished/Part furnished | 24 Hours concierge | Cinema room | Residents lounge | Bowling Alley | EPC- B | Balcony | Wood floors | Canal view | Nearby Stonebridge Park Station

For more information about this property, please call our Wembley branch on