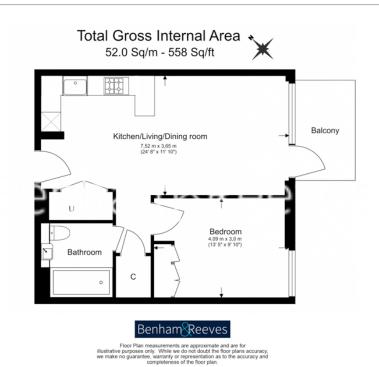

Quay Walk, Grand Union, Wembley, HA0

£427 per week, £1,850 per month + fees

■ 1 Bedroom ■ 1 Bathroom ■ Furnished

A stunning brand new apartment, situated within a landmark development by St George, moments from Stonebridge Park Underground and Overground station.

## **Property features**

Fully furnished | 24 hours concierge | Cinema room | Residents lounge | Bowling Alley | EPC-B | Balcony | Wood floors | Nearby Stonebridge Park Station

For more information about this property, please call our Wembley branch on