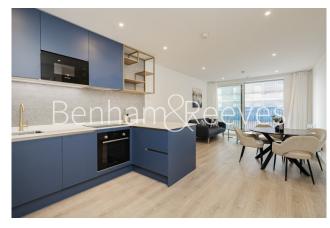

Quay Walk, Grand Union, Wembley, HA0

£427 per week, £1,850 per month + fees

■ 1 Bedroom ■ 1 Bathroom ■ Furnished

A stunning brand new apartment, situated within a landmark development by St George, moments from Stonebridge Park Underground and Overground station.

## **Property features**

Fully furnished | 24 hours concierge | Cinema room | Residents lounge | Bowling Alley | EPC-B | Balcony | Wood floors | Nearby Stonebridge Park Station

For more information about this property, please call our Wembley branch on