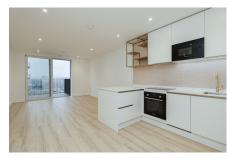

### 🛋 1 Bedroom 🖼 1 Bathroom 🕮 Unfurnished

A stunning brand new apartment, situated within a landmark development by St George, moments from Stonebridge Park Underground and Overground station.

Please click here for full detail

### **Property features**

Fully furnished | 24 hours concierge | Cinema room | Residents lounge | Bowling Alley | EPC- B | Balcony | Wood floors | Nearby Stonebridge Park Station

For more information about this property, please call our Wembley branch on