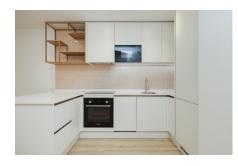

### 🛋 1 Bedroom 🖼 1 Bathroom 🕮 Unfurnished

A stunning brand new apartment, situated within a landmark development by St George, moments from Stonebridge Park Underground and Overground station.

Please click here for full detail

### **Property features**

Fully furnished | 24 hours concierge | Cinema room | Residents lounge | Bowling Alley | EPC- B | Balcony | Wood floors | Nearby Stonebridge Park Station

For more information about this property, please call our Wembley branch on