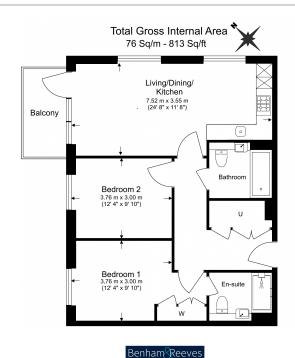

## **Quay Walk, Grand Union, HA0**

£577 per week, £2,500 per month + fees

Floor Plan measurements are approximate and are for illustrative purposes only. While we do not doubt the floor plans accuracy, we make no guarantee, warranty or representation as to the accuracy and completeness of the floor plan.