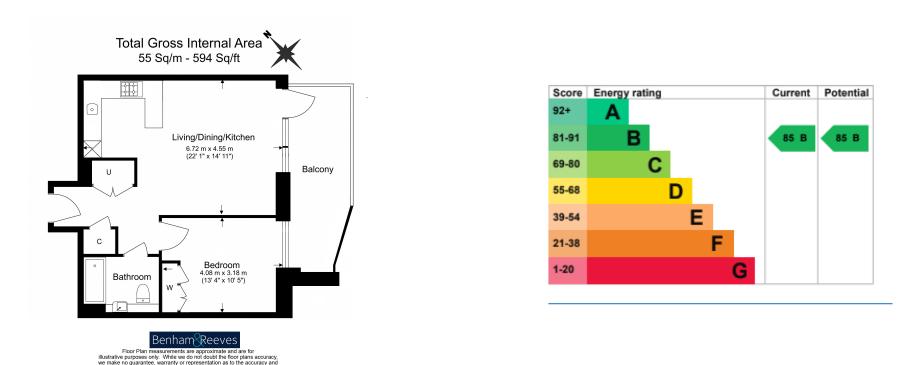

### **Property features**

Fully furnished | 24 hours concierge | Cinema room | Residents lounge | Bowling Alley | EPC-B | Balcony | Wood floors | Nearby Stonebridge Park Station

For more information about this property, please call our Wembley branch on