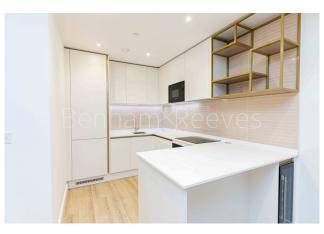

### 🛋 1 Bedroom 🖼 1 Bathroom 🕮 Unfurnished

A stunning, brand new 4th floor apartment, situated within a landmark development by St George, moments from Stonebridge Park Underground and Overground station.

### **Property features**

Fully furnished | 24 hours concierge | Cinema room | Residents lounge | Bowling Alley | EPC-B | Balcony | Wood floors | Nearby Stonebridge Park Station

For more information about this property, please call our Wembley branch on