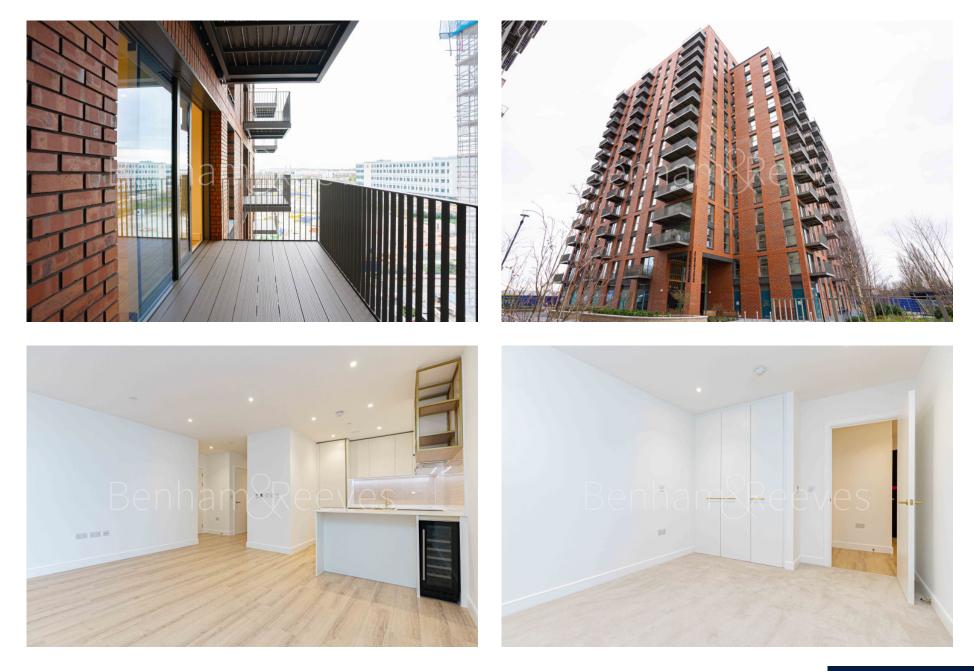

### 🛋 1 Bedroom 🖼 1 Bathroom 🕮 Unfurnished

A stunning, brand new 4th floor apartment, situated within a landmark development by St George, moments from Stonebridge Park Underground and Overground station.

### **Property features**

Fully furnished | 24 hours concierge | Cinema room | Residents lounge | Bowling Alley | EPC-B | Balcony | Wood floors | Nearby Stonebridge Park Station

For more information about this property, please call our Wembley branch on