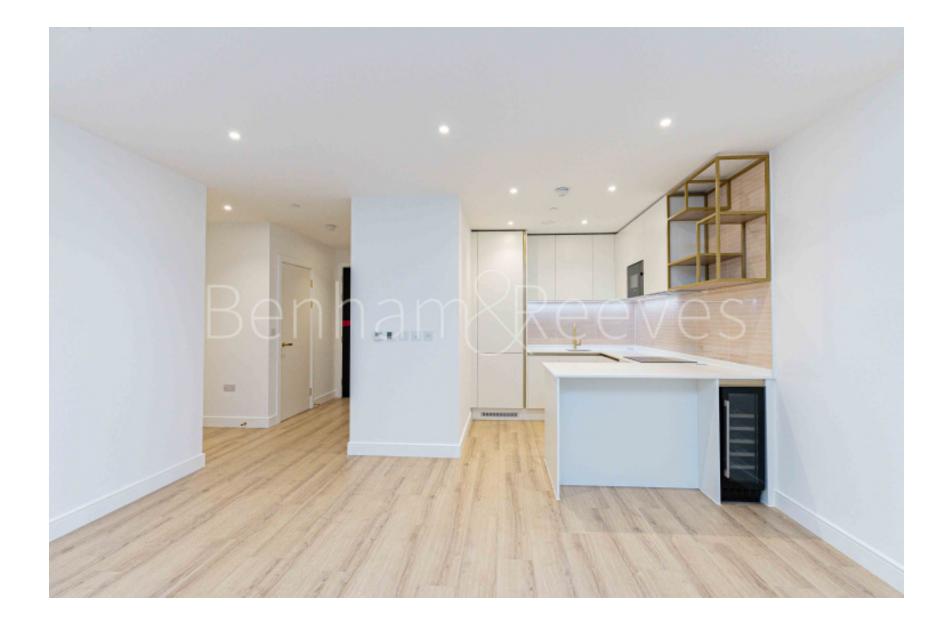

### 🛋 1 Bedroom 🖼 1 Bathroom 🕮 Unfurnished

A stunning, brand new 4th floor apartment, situated within a landmark development by St George, moments from Stonebridge Park Underground and Overground station.

### **Property features**

Fully furnished | 24 hours concierge | Cinema room | Residents lounge | Bowling Alley | EPC-B | Balcony | Wood floors | Nearby Stonebridge Park Station

For more information about this property, please call our Wembley branch on