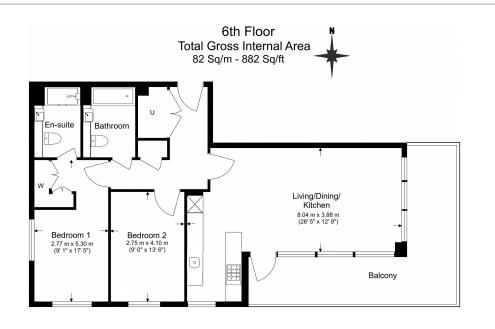

020 8187 3100

www.benhams.com

£519 per week, £2,250 per month + fees

Benham Reeves
Floor Plan measurements are approximate and are for
illustrative purposes only. While we do not doubt the floor plans accuracy,
we make no guarantee, warranty or representation as to the accuracy and
completeness of the floor plan.