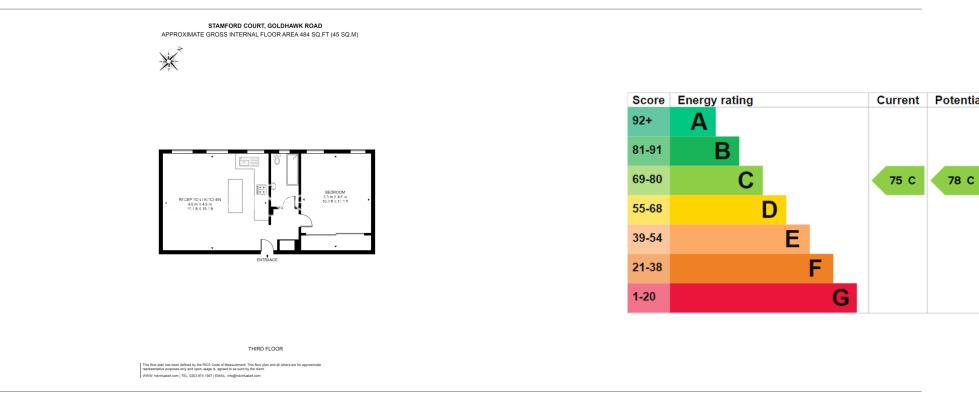

### **Property features**

Double Bedroom Apartment with Built-in Wardrobe | Fully Fitted Kitchen Integrated with Well-Known Appliances | Newly Refurbished | Concierge / Communal Gardens | Luxurious Modern Bathroom | EPC-C | Offered on furnished basis | Off Street Parking | Close to Local Amenities | Nearby Stamford Brook Underground Station