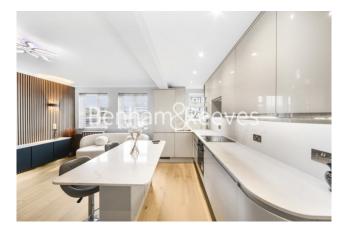

### **Property features**

Double Bedroom Apartment with Built-in Wardrobe | Fully Fitted Kitchen Integrated with Well-Known Appliances | Newly Refurbished | Concierge / Communal Gardens | Luxurious Modern Bathroom | EPC-C | Offered on furnished basis | Off Street Parking | Close to Local Amenities | Nearby Stamford Brook Underground Station