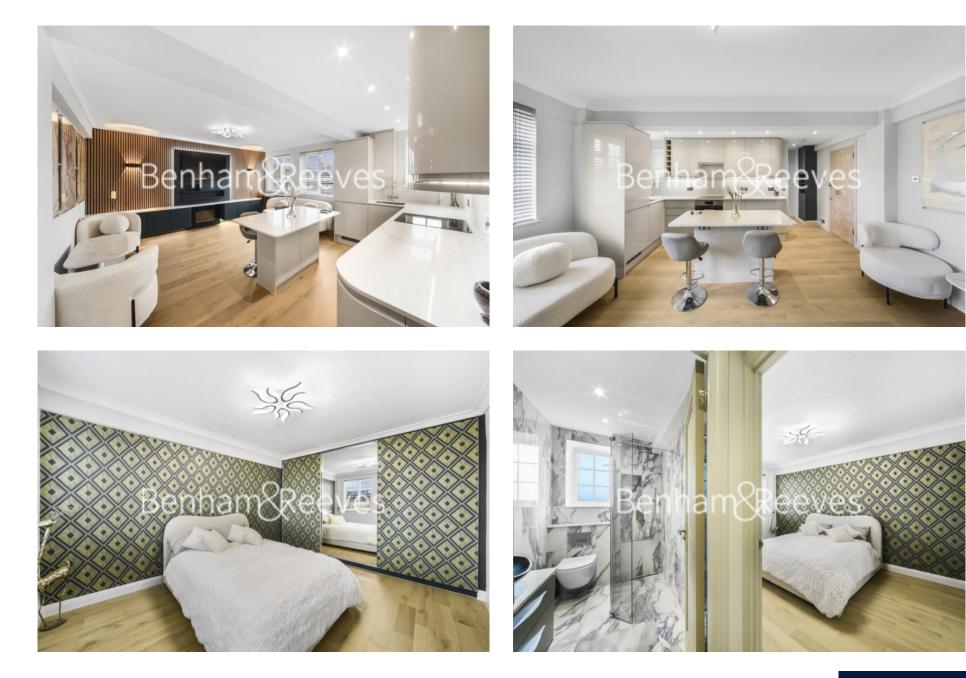

### \*\*PARKING INCLUDED\*\*

This well-presented ground floor apartment situated in the heart of Stamford Brook on the eastern edge of Chiswick in West London. The property is located within walking distance to Stamford Brook and Goldhawk Road underground station.

### **Property features**

Double Bedroom Apartment with Built-in Wardrobe | Fully Fitted Kitchen Integrated with Well-Known Appliances | Newly Refurbished | Concierge / Communal Gardens | Luxurious Modern Bathroom | EPC-C | Offered on furnished basis | Off Street Parking | Close to Local Amenities | Nearby Stamford Brook Underground Station