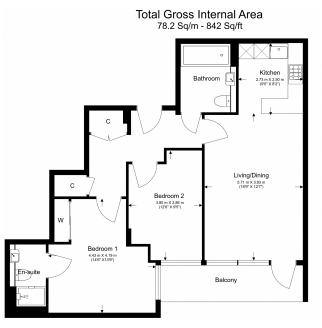

## **Property features**

2 Double Bedroom Apartment with Built-in Wardrobe | 24 Hr Concierge / 24 Hr Security / Communal Gardens | Quality Furnished | LED Spotlights /Sizable Private Balcony | Fully Fitted Kitchen Integrated with Well-Known Appliances | EPC-B | Double Reception Room with Dining Area | Air Ventilation / Underfloor Heating / Air Conditioning | Utility Room / Long Hallway/Luxurious 2 x Bathrooms | Nearby Hammersmith Stations

For more information about this property, please call our Hammersmith branch on

020 8600 0960

Redress & Client Money Protection:

www.benhams.com

£773 per week, £3,350 per month + fees

Floor Plan measurements are approximate and are for illustrative purposes only. While we do not doubt the floor plans accuracy, we make no guarantee, warrantly or representation as to the accuracy and completeness of the floor plan.