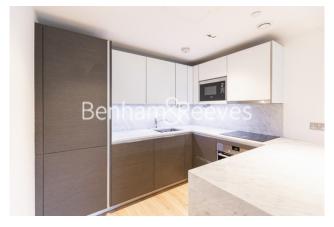

## **Property features**

2 Double Bedroom Apartment with Built-in Wardrobe | 24 Hr Concierge / 24 Hr Security / Communal Gardens | Quality Furnished | LED Spotlights /Sizable Private Balcony | Fully Fitted Kitchen Integrated with Well-Known Appliances | EPC-B | Double Reception Room with Dining Area | Air Ventilation / Underfloor Heating / Air Conditioning | Utility Room / Long Hallway/Luxurious 2 x Bathrooms | Nearby Hammersmith Stations