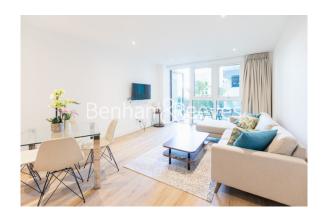

## **Property features**

2 Double Bedroom Apartment with Built-in Wardrobe | 24 Hr Concierge / 24 Hr Security / Communal Gardens | Quality Furnished | LED Spotlights /Sizable Private Balcony | Fully Fitted Kitchen Integrated with Well-Known Appliances | EPC-B | Double Reception Room with Dining Area | Air Ventilation / Underfloor Heating / Air Conditioning | Utility Room / Long Hallway/Luxurious 2 x Bathrooms | Nearby Hammersmith Stations