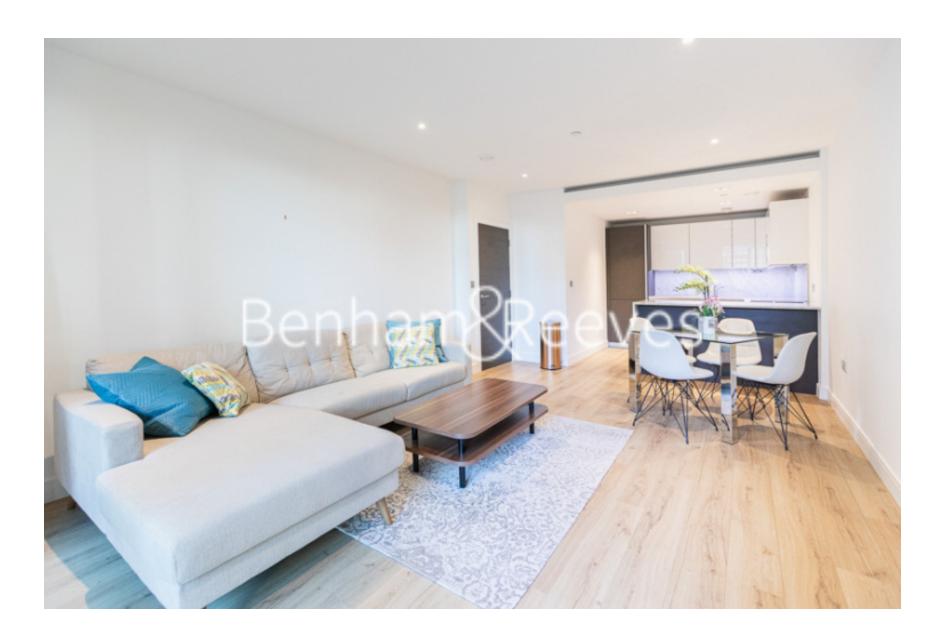

**Beaulieu House, Glenthorne Road, W6** 

£773 per week, £3,350 per month + fees

■ 2 Bedrooms ■ 2 Bathrooms ■ Furnished

Spacious, air-conditioned apartment is situated in a prestigious development in Hammersmith. Ideally located within walking distance from Hammersmith underground station (Circle, District, Piccadilly and Hammersmith and City lines)

## **Property features**

2 Double Bedroom Apartment with Built-in Wardrobe | 24 Hr Concierge / 24 Hr Security / Communal Gardens | Quality Furnished | LED Spotlights /Sizable Private Balcony | Fully Fitted Kitchen Integrated with Well-Known Appliances | EPC-B | Double Reception Room with Dining Area | Air Ventilation / Underfloor Heating / Air Conditioning | Utility Room / Long Hallway/Luxurious 2 x Bathrooms | Nearby Hammersmith Stations