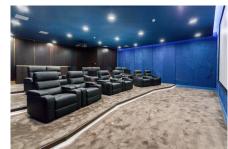

### **Property features**

Luxury One Bedroom Apartment | Bright Open Plan Reception With Wood Floors | Bespoke Fitted Kitchen With Integrated Siemens Appliances | Spacious Bedroom with Built in Storage | Bespoke Bathroom Finished With Underfloor Heating | EPC-B | 24 Hour Concierge Service | Comfort Cooling / Heating & Floor To Ceiling Windows | Cinema/ Virtual Golf stimulator | Near Tower Hill Underground Station, Tower Gateway DLR