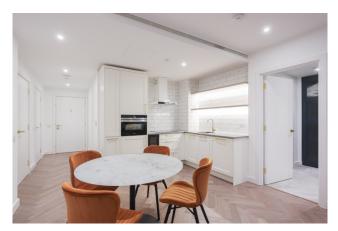

### **Property features**

Luxury One Bedroom Apartment | Bright Open Plan Reception With Wood Floors | Bespoke Fitted Kitchen With Integrated Siemens Appliances | Spacious Bedroom with Built in Storage | Bespoke Bathroom Finished With Underfloor Heating | EPC-B | 24 Hour Concierge Service | Comfort Cooling / Heating & Floor To Ceiling Windows | Cinema/ Virtual Golf stimulator | Near Tower Hill Underground Station, Tower Gateway DLR