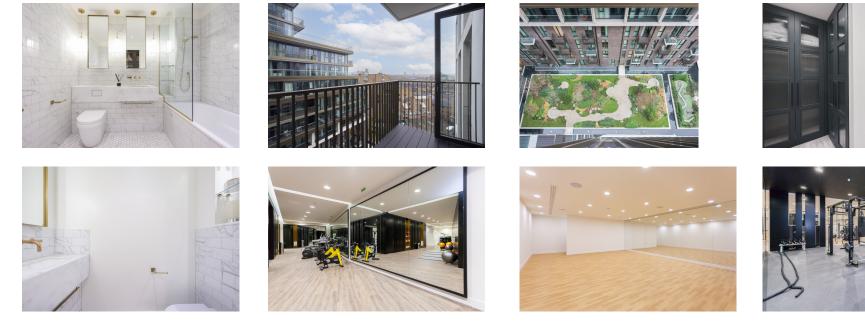

### **Property features**

Luxury One Bedroom Apartment | Bright Open Plan Reception With Wood Floors | Bespoke Fitted Kitchen With Integrated Siemens Appliances | Spacious Bedroom with Built in Storage | Bespoke Bathroom Finished With Underfloor Heating | EPC-B | 24 Hour Concierge Service | Comfort Cooling / Heating & Floor To Ceiling Windows | Cinema/ Virtual Golf stimulator | Near Tower Hill Underground Station, Tower Gateway DLR