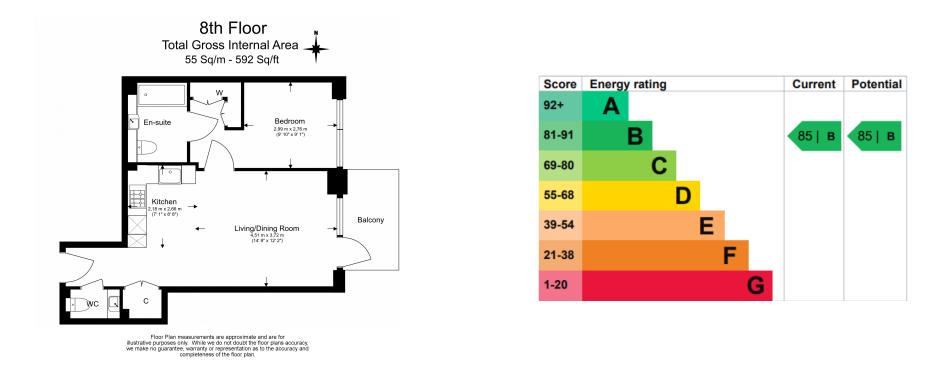

### **Property features**

Luxury One Bedroom Apartment | Bright Open Plan Reception With Wood Floors | Bespoke Fitted Kitchen With Integrated Siemens Appliances | Spacious Bedroom with Built in Storage | Bespoke Bathroom Finished With Underfloor Heating | EPC-B | 24 Hour Concierge Service | Comfort Cooling / Heating & Floor To Ceiling Windows | Cinema/ Virtual Golf stimulator | Near Tower Hill Underground Station, Tower Gateway DLR