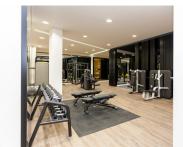

### **Property features**

Luxury One Bedroom Apartment | Bright Open Plan Reception With Wood Floors | Bespoke Fitted Kitchen With Integrated Siemens Appliances | Spacious Bedroom with Built in Storage | Bespoke Bathroom Finished With Underfloor Heating | EPC-B | 24 Hour Concierge Service | Comfort Cooling / Heating & Floor To Ceiling Windows | Cinema/ Virtual Golf stimulator | Near Tower Hill Underground Station, Tower Gateway DLR