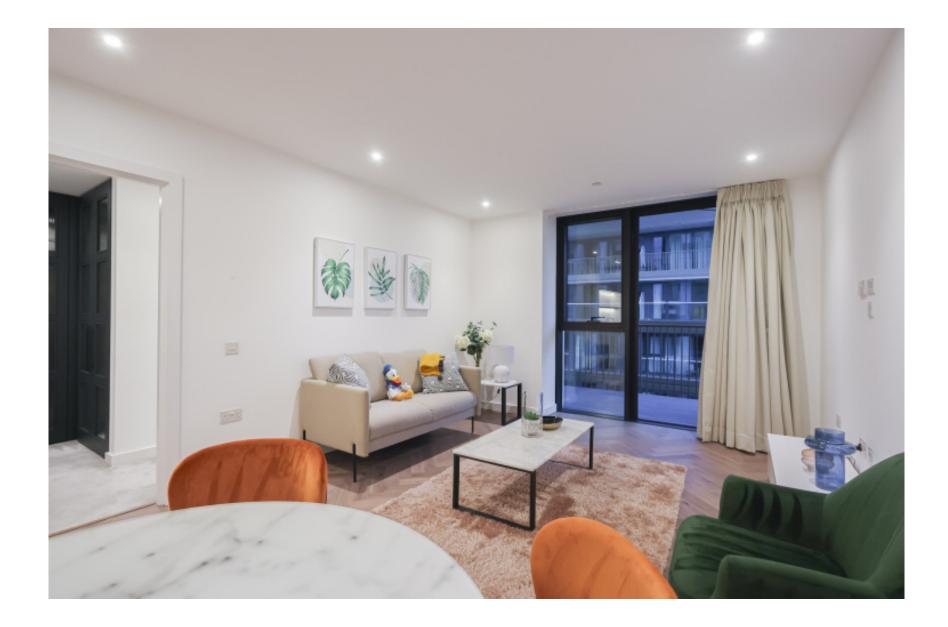

## 🛋 1 Bedroom 🖼 1 Bathroom 🕮 Furnished

Luxury, spacious apartment situated in a signature building within a desirable development located between the City and Canary Wharf, moments from Tower Bridge, St Katherines Docks, the cultural Southbank, and vibrant streets of Shoreditch. Moments from Tower Hill Underground Station and Tower Gateway DLR

### **Property features**

Luxury One Bedroom Apartment | Bright Open Plan Reception With Wood Floors | Bespoke Fitted Kitchen With Integrated Siemens Appliances | Spacious Bedroom with Built in Storage | Bespoke Bathroom Finished With Underfloor Heating | EPC-B | 24 Hour Concierge Service | Comfort Cooling / Heating & Floor To Ceiling Windows | Cinema/ Virtual Golf stimulator | Near Tower Hill Underground Station, Tower Gateway DLR