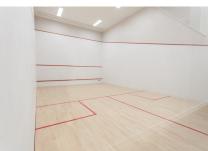

### **Property features**

Luxury One Bedroom Apartment | Bright Open Plan Reception With Wood Floors | Bespoke Fitted Kitchen With Integrated Siemens Appliances | Spacious Bedroom with Built in Storage | Bespoke Bathroom Finished With Underfloor Heating | EPC-B | 24 Hour Concierge Service | Comfort Cooling / Heating & Floor To Ceiling Windows | Cinema/ Virtual Golf stimulator | Near Tower Hill Underground Station, Tower Gateway DLR