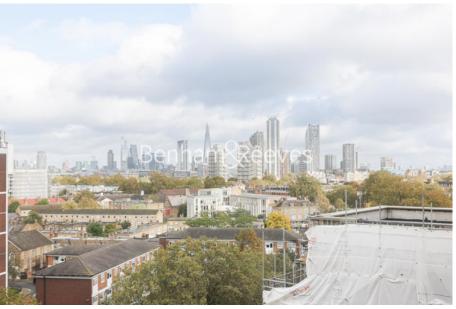

**Phoenix Court, Oval, SE11** 

£550 per week, £2,383 per month + fees

A modern, furnished 7th floor Manhattan Studio Apartment situated in a popular development a short walk from Vauxhall and Oval Stations.

## **Property features**

Furnished | Manhattan Studio | Air cooling | Balcony | Separate sleeping area | EPC-B | 24-hour concierge | Residence Gym opening in November | Tesco located on site | Vauxhall station