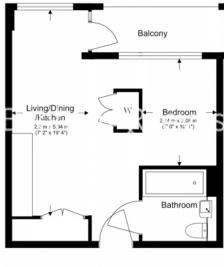

## **Phoenix Court, Oval, SE11**

£550 per week, £2,383 per month + fees

Floor Plan measurements are approximate and are for illustrative purposes only. While we do not doubt the floor plans accuracy, we make no guarantee, warranty or representation as to the accuracy and completeness of the floor plan.