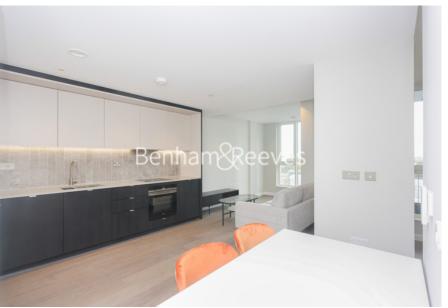

**Phoenix Court, Oval, SE11** 

£550 per week, £2,383 per month + fees

A modern, furnished 7th floor Manhattan Studio Apartment situated in a popular development a short walk from Vauxhall and Oval Stations.

## **Property features**

Furnished | Manhattan Studio | Air cooling | Balcony | Separate sleeping area | EPC-B | 24-hour concierge | Residence Gym opening in November | Tesco located on site | Vauxhall station