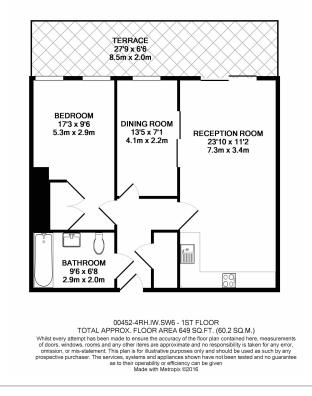

# ■ 2 Bedrooms ■ 1 Bathroom □ Furnished

A well-presented 1st floor apartment, with an exclusive health & fitness centre and the option of underground parking, situated in a vibrant Riverside development. Ideally located moments from Imperial Wharf Overground station, offering direct services to Clapham Junction, Kensington Olympia, Shepherds Bush, and West Hampstead.

### **Property features**

2 Bedrooms | 1 Bathroom | Reception | Furnished | Fitted Kitchen | EPC-C | Close to Amenities | Parking by Separate Negotiation | Nearby Imperial Wharf Station

For more information about this property, please call our Fulham branch on