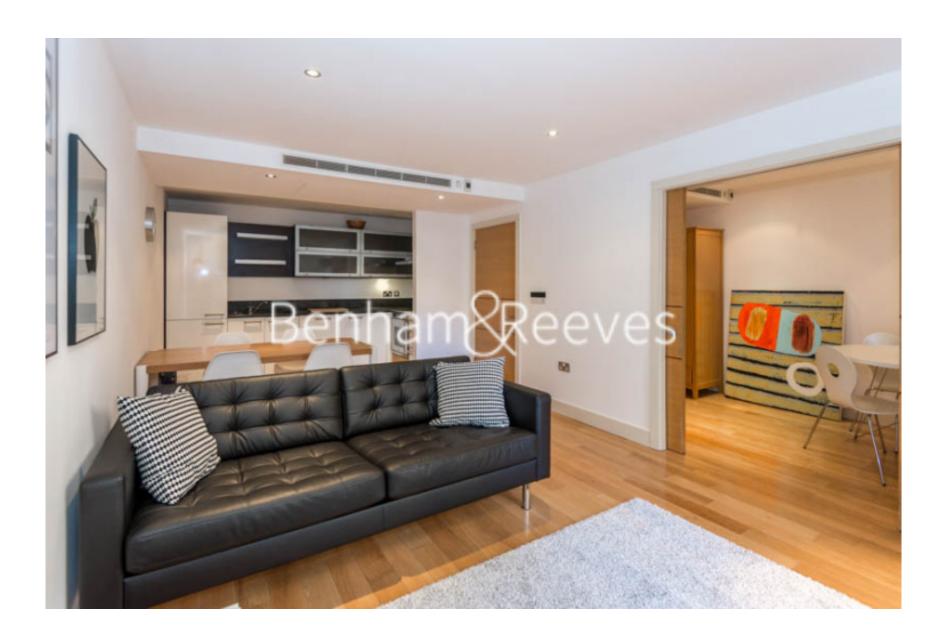

**Imperial Wharf, Fullham, SW6** 

£612 per week, £2,652 per month + fees

# ■ 2 Bedrooms ■ 1 Bathroom □ Furnished

A well-presented 1st floor apartment, with an exclusive health & fitness centre and the option of underground parking, situated in a vibrant Riverside development. Ideally located moments from Imperial Wharf Overground station, offering direct services to Clapham Junction, Kensington Olympia, Shepherds Bush, and West Hampstead.

### **Property features**

2 Bedrooms | 1 Bathroom | Reception | Furnished | Fitted Kitchen | EPC-C | Close to Amenities | Parking by Separate Negotiation | Nearby Imperial Wharf Station

For more information about this property, please call our Fulham branch on