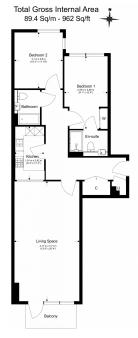

## Beadon Road, Fulham, W6

£796 per week, £3,450 per month + fees

Floor Plan measurements are approximate and are for illustrative purposes only. While we do not doubt the floor plans accuracy, we make no guarantee, warranty or representation as to the accuracy and completeness of the floor plan.