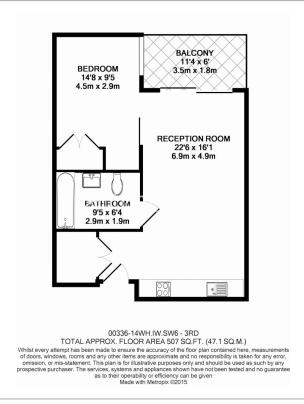

## ■ 1 Bedroom ■ 1 Bathroom □ Furnished

A modern 5th floor Manhattan studio apartment set within a popular Riverside development with a host of onsite resident's facilities and located minutes from Imperial Wharf Overground Station and the amenities of Fulham and Chelsea.

### **Property features**

Manhattan studio | 1 Bathroom | Reception | Furnished | Fitted Kitchen | EPC-B | 24 Hour Concierge | On Site Gym and Swimming Pool | Nearby Imperial Wharf Station

For more information about this property, please call our Fulham branch on