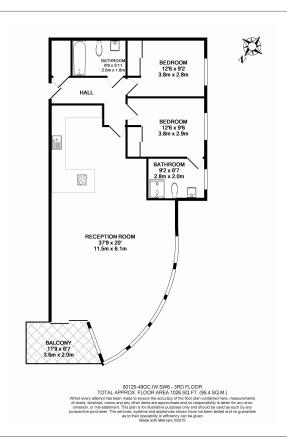

# ■ 2 Bedrooms ■ 2 Bathrooms ■ Furnished

A stylish and spacious apartment, with secure underground parking, situated within a popular, vibrant development that enjoys a riverside location close to the amenities of Fulham and King's Road. Perfectly located moments from Imperia Wharf Overground Station.

### **Property features**

2 Bedrooms | 2 Bathrooms | Reception | Furnished | Fitted Kitchen | EPC-B | 24hr Concierge | Gym & Parking | Nearby Imperial Wharf Train Station

For more information about this property, please call our Fulham branch on