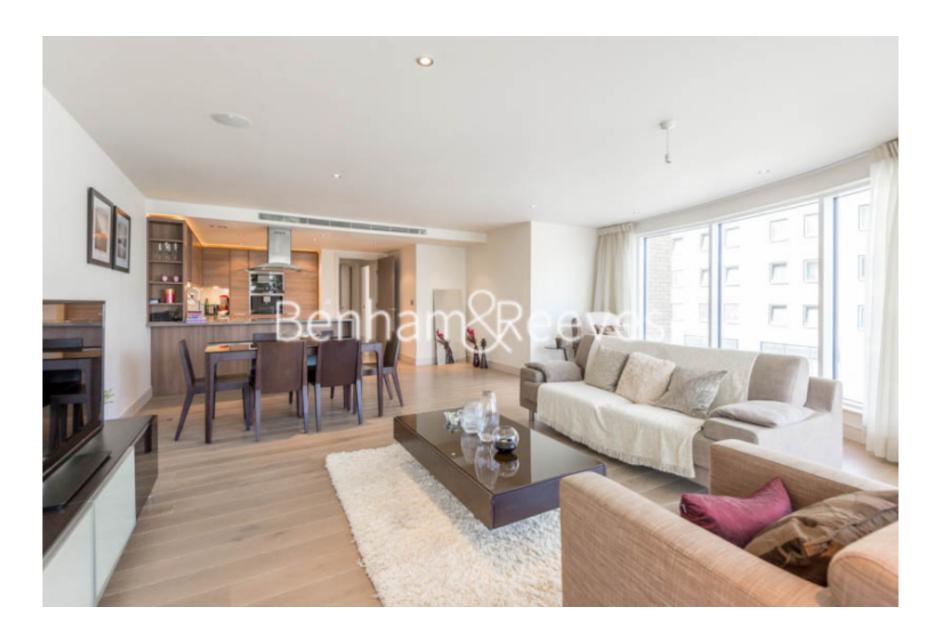

# ■ 2 Bedrooms ■ 2 Bathrooms ■ Furnished

A stylish and spacious apartment, with secure underground parking, situated within a popular, vibrant development that enjoys a riverside location close to the amenities of Fulham and King's Road. Perfectly located moments from Imperia Wharf Overground Station.

### **Property features**

2 Bedrooms | 2 Bathrooms | Reception | Furnished | Fitted Kitchen | EPC-B | 24hr Concierge | Gym & Parking | Nearby Imperial Wharf Train Station

For more information about this property, please call our Fulham branch on