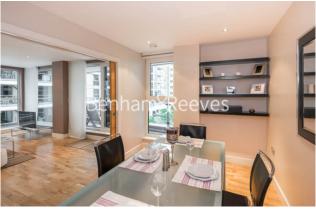

# ■ 3 Bedrooms □ 2 Bathrooms □ Furnished

Spacious luxury 6th floor apartment with direct River views situated in a vibrant development close to the amenities of Fulham. Ideally located moments from Imperial Wharf Overground Station. Fulham Broadway Tube station is located within a 15-minute walk serviced by the District line.

### **Property features**

3 Bedrooms | 2 Bathrooms | Reception | Furnished | Fitted Kitchen | EPC-B | 24 Hour Concierge | Residents' gym | Nearby Imperial Wharf Station

For more information about this property, please call our Fulham branch on