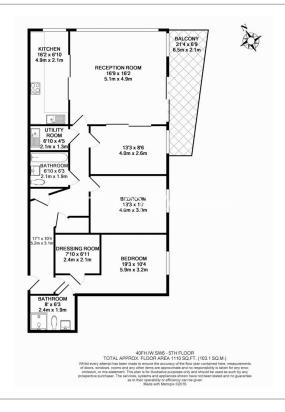

# ■ 3 Bedrooms □ 2 Bathrooms □ Furnished

Spacious luxury 6th floor apartment with direct River views situated in a vibrant development close to the amenities of Fulham. Ideally located moments from Imperial Wharf Overground Station. Fulham Broadway Tube station is located within a 15-minute walk serviced by the District line.

### **Property features**

3 Bedrooms | 2 Bathrooms | Reception | Furnished | Fitted Kitchen | EPC-B | 24 Hour Concierge | Residents' gym | Nearby Imperial Wharf Station

For more information about this property, please call our Fulham branch on