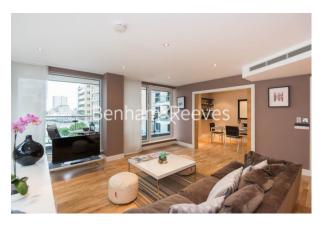

**Imperial Wharf, Fulham, SW6** 

£900 per week, £3,900 per month + fees

# ■ 3 Bedrooms □ 2 Bathrooms □ Furnished

Spacious luxury 6th floor apartment with direct River views situated in a vibrant development close to the amenities of Fulham. Ideally located moments from Imperial Wharf Overground Station. Fulham Broadway Tube station is located within a 15-minute walk serviced by the District line.

### **Property features**

3 Bedrooms | 2 Bathrooms | Reception | Furnished | Fitted Kitchen | EPC-B | 24 Hour Concierge | Residents' gym | Nearby Imperial Wharf Station

For more information about this property, please call our Fulham branch on