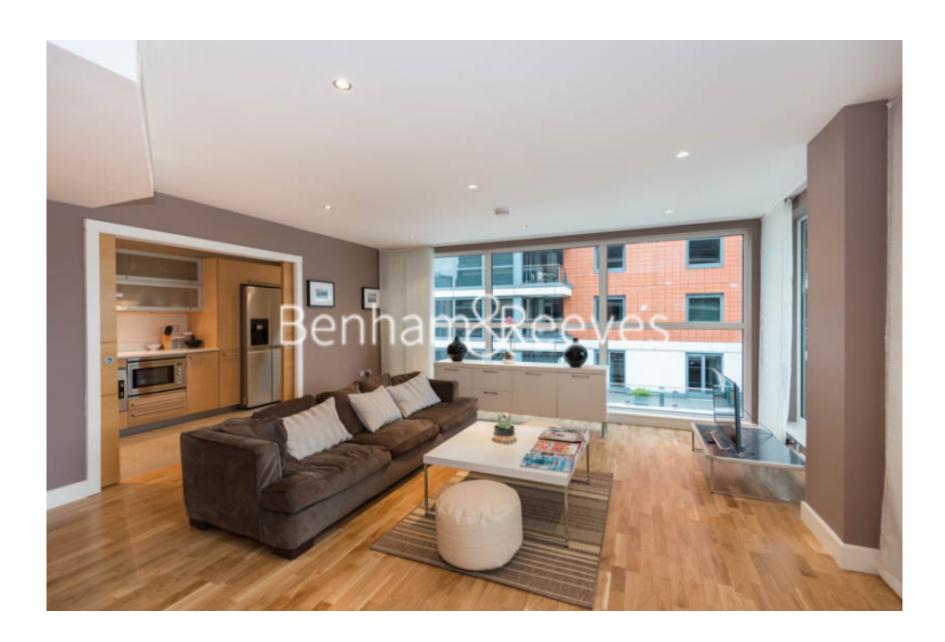

**Imperial Wharf, Fulham, SW6** 

£900 per week, £3,900 per month + fees

# ■ 3 Bedrooms □ 2 Bathrooms □ Furnished

Spacious luxury 6th floor apartment with direct River views situated in a vibrant development close to the amenities of Fulham. Ideally located moments from Imperial Wharf Overground Station. Fulham Broadway Tube station is located within a 15-minute walk serviced by the District line.

### **Property features**

3 Bedrooms | 2 Bathrooms | Reception | Furnished | Fitted Kitchen | EPC-B | 24 Hour Concierge | Residents' gym | Nearby Imperial Wharf Station

For more information about this property, please call our Fulham branch on

## Imperial Wharf, Fulham, SW6

£900 per week, £3,900 per month + fees