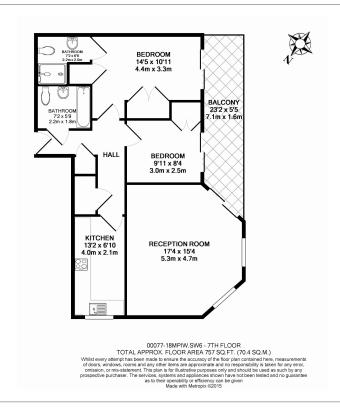

## **Property features**

2 Bedrooms | 2 Bathrooms | Reception | Furnished | Fitted Kitchen | EPC-C | 24 Hour Concierge | Gym | Nearby Imperial Wharf Station

For more information about this property, please call our Fulham branch on