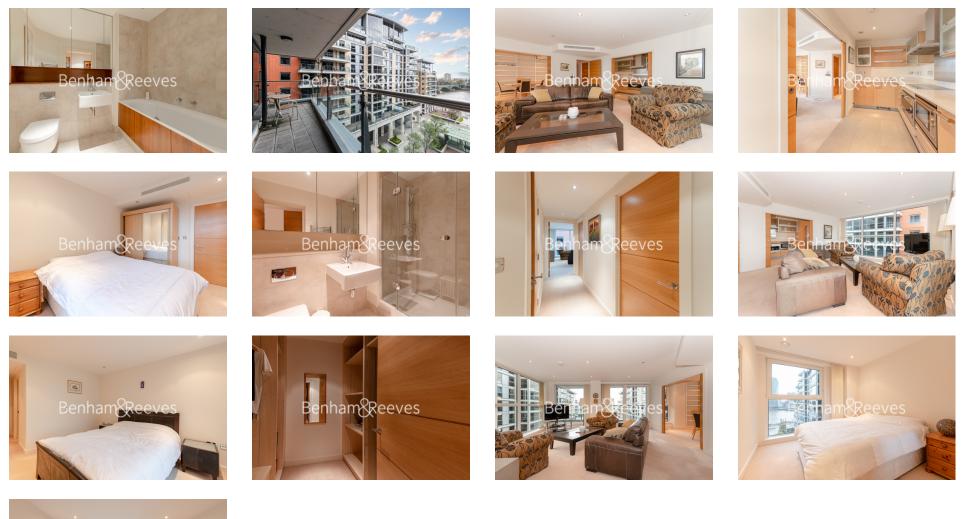

## ➡ 3 Bedrooms ➡ 3 Bathrooms ➡ Furnished/UnFurnished

A modern 6th floor furnished apartment, with partial River views, set in a desirable, vibrant development alongside the River Thames. The property is conveniently positioned nearby the amenities of Fulham Broadway and fashionable King's Road and within walking distance of Imperial Wharf Overground Station

### **Property features**

3 Bedrooms | 3 Bathrooms | Reception | Furnished | Fitted Kitchen | EPC-C | Comfort Cooling | 24 Hour Concierge | Nearby Imperial Wharf Station

For more information about this property, please call our Fulham branch on