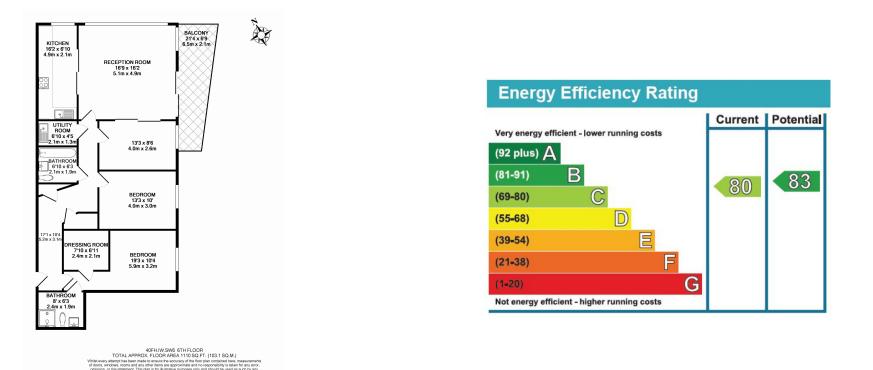

## ➡ 3 Bedrooms ➡ 3 Bathrooms ➡ Furnished/UnFurnished

A modern 6th floor furnished apartment, with partial River views, set in a desirable, vibrant development alongside the River Thames. The property is conveniently positioned nearby the amenities of Fulham Broadway and fashionable King's Road and within walking distance of Imperial Wharf Overground Station

### **Property features**

3 Bedrooms | 3 Bathrooms | Reception | Furnished | Fitted Kitchen | EPC-C | Comfort Cooling | 24 Hour Concierge | Nearby Imperial Wharf Station

For more information about this property, please call our Fulham branch on