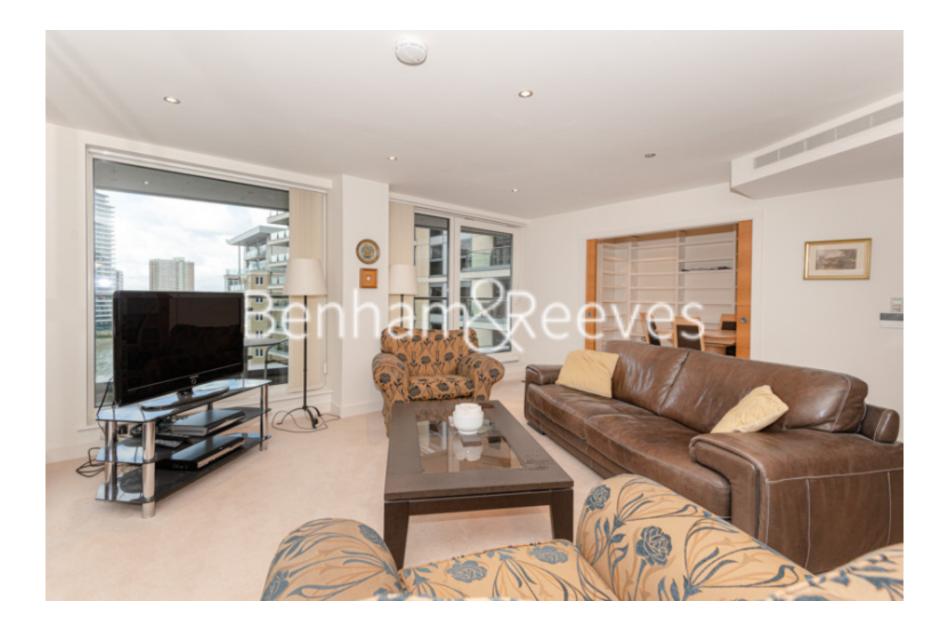

## ➡ 3 Bedrooms ➡ 3 Bathrooms ➡ Furnished/UnFurnished

A modern 6th floor furnished apartment, with partial River views, set in a desirable, vibrant development alongside the River Thames. The property is conveniently positioned nearby the amenities of Fulham Broadway and fashionable King's Road and within walking distance of Imperial Wharf Overground Station

### **Property features**

3 Bedrooms | 3 Bathrooms | Reception | Furnished | Fitted Kitchen | EPC-C | Comfort Cooling | 24 Hour Concierge | Nearby Imperial Wharf Station

For more information about this property, please call our Fulham branch on