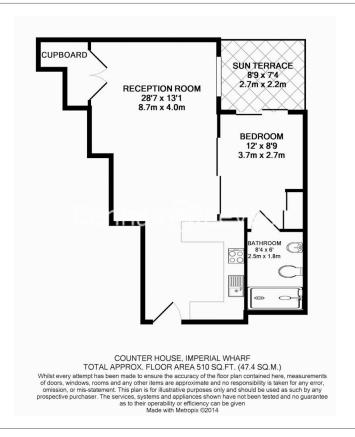

# ■ Studio ■ 1 Bathroom ■ Furnished

A contemporary Manhattan apartment set in a landmark riverside development close to the amenities of Fulham and Chelsea. The development is conveniently situated moments away from Imperial Wharf overground station.

### **Property features**

Manhattan | 1 Bathroom | Open Plan Reception | Furnished | Fitted Kitchen | EPC-C | Balcony | 24 Hour Concierge | Nearby Imperial Wharf (Overground)

For more information about this property, please call our Fulham branch on