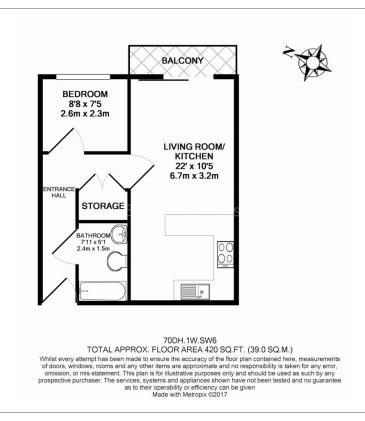

# □ 1 Bedroom □ 1 Bathroom □ Furnished

A modern 6th floor apartment, with secure underground parking and exclusive health and fitness suite, situated within a sought-after Riverside development in Fulham. Perfectly placed a short walk from Imperial Wharf Overground station and the Chelsea Harbour Pier.

### **Property features**

1 Bedroom | 1 Bathroom | Reception | Furnished | Kitchen | EPC-B | Gym and Spa | 24 Hour Concierge | Nearby Chelsea and King's Road

For more information about this property, please call our Fulham branch on