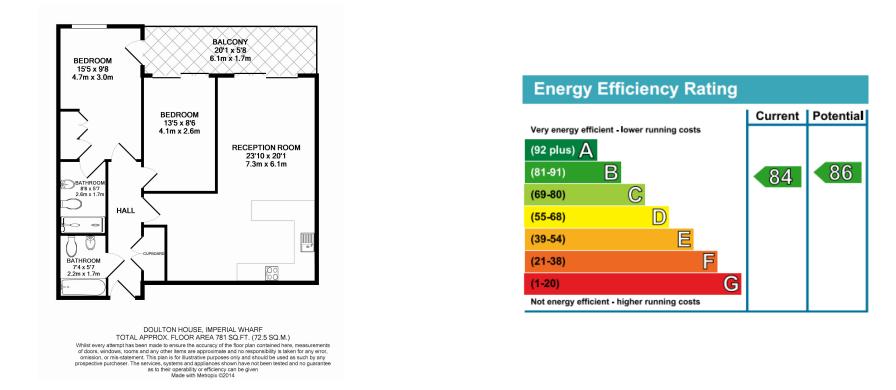

### 🛋 2 Bedrooms 🖼 2 Bathrooms 🕮 Furnished

A tastefully presented apartment, with negotiable underground parking, moments from the River, Imperial Warf Overground station, and the amenities of Fulham.

Please click here for full detail

### **Property features**

2 Bedrooms | 2 Bathrooms | Reception | Furnished | Fitted Kitchen | EPC-B | Parking Included | 24 Hour Concierge | Underground Parking | Nearby Imperial Wharf Over Ground Station